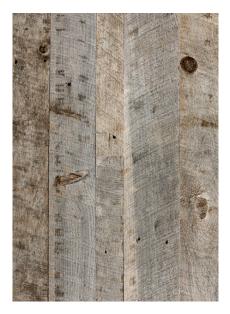

## **Grey Board - Winter Mix**

RECLAIMED, NATURALLY-WEATHERED SIDING

This siding displays a spectrum of naturally faded, light & medium shades of grey. Nail holes and weathered knots make each unique board a testament to the beauty imparted on exposed wood by the elements of nature.

## AGED WOOD FOR WALLS AND CEILINGS

Grey Board gives a completely unique look to any interior or exterior wall covering. This recycled lumber is crafted by Olde Wood on our revolutionary, 180-acre wood-aging farm. This farm is one of the first of its kind and is located in beautiful Magnolia, Ohio where the wood can be exposed to all types of nature's elements. This process gives the repurposed wood its true beauty and characteristics that can only be given with age. Grey Board is virtually maintenance free and each plank is individually inspected and graded to ensure durability, preservation and long life.