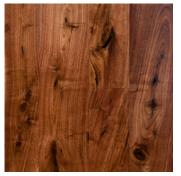

# WALNUT

#### TRADITIONALLY MILLED - THE WAY THEY USED TO DO IT

With its incomparable, purple-tinged chocolate hues, Walnut will help you create an exceptional space of unparalleled style and refinement. Our Walnut wide plank wood flooring is manufactured without steaming to preserve light sapwood accents and create a natural, one-of-a-kind sheen. Walnut's strength and beauty will last a lifetime and beyond.

#### DISTINCTIVE ATTRIBUTES

This wide plank Walnut flooring is milled from fully matured logs that are live-sawn through and through. Walnut features a rich blend of coffee-colored browns with occasional touches of caramel from its light sapwood. It offers an extraordinarily tight grain pattern, sound knots and natural checking.