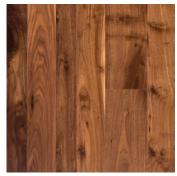

# WALNUT

#### TRADITIONALLY MILLED - THE WAY THEY USED TO DO IT

With its incomparable, purple-tinged chocolate hues, Walnut will help you create an exceptional space of unparalleled style and refinement. Our Walnut wide plank wood flooring is manufactured without steaming to preserve light sapwood accents and create a natural, one-of-a-kind sheen. Walnut's strength and beauty will last a lifetime and beyond.

#### DISTINCTIVE ATTRIBUTES

This wide plank Walnut flooring is milled from fully matured logs that are live-sawn through and through. Walnut features a rich blend of coffee-colored browns with occasional touches of caramel from its light sapwood. It offers an extraordinarily tight grain pattern, sound knots and natural checking.