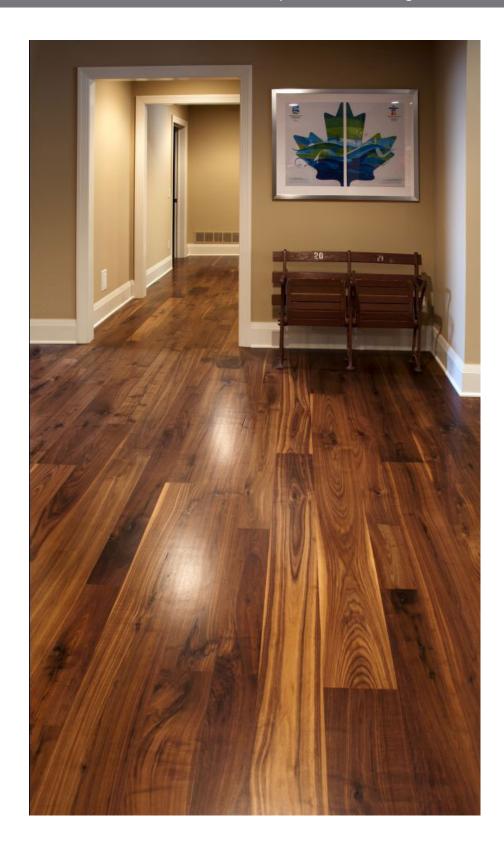

# WALNUT

#### TRADITIONALLY MILLED - THE WAY THEY USED TO DO IT

With its incomparable, purple-tinged chocolate hues, Walnut will help you create an exceptional space of unparalleled style and refinement. Our Walnut wide plank wood flooring is manufactured without steaming to preserve light sapwood accents and create a natural, one-of-a-kind sheen. Walnut's strength and beauty will last a lifetime and beyond.

#### DISTINCTIVE ATTRIBUTES

This wide plank Walnut flooring is milled from fully matured logs that are live-sawn through and through. Walnut features a rich blend of coffee-colored browns with occasional touches of caramel from its light sapwood. It offers an extraordinarily tight grain pattern, sound knots and natural checking.