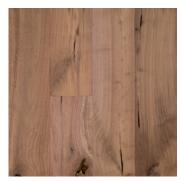

# WALNUT

#### TRADITIONALLY MILLED - THE WAY THEY USED TO DO IT

With its incomparable, purple-tinged chocolate hues, Walnut will help you create an exceptional space of unparalleled style and refinement. Our Walnut wide plank wood flooring is manufactured without steaming to preserve light sapwood accents and create a natural, one-of-a-kind sheen. Walnut's strength and beauty will last a lifetime and beyond.

#### DISTINCTIVE ATTRIBUTES

This wide plank Walnut flooring is milled from fully matured logs that are live-sawn through and through. Walnut features a rich blend of coffee-colored browns with occasional touches of caramel from its light sapwood. It offers an extraordinarily tight grain pattern, sound knots and natural checking.