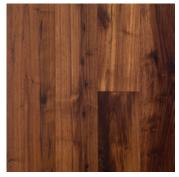

# WALNUT

#### TRADITIONALLY MILLED - THE WAY THEY USED TO DO IT

With its incomparable, purple-tinged chocolate hues, Walnut will help you create an exceptional space of unparalleled style and refinement. Our Walnut wide plank wood flooring is manufactured without steaming to preserve light sapwood accents and create a natural, one-of-a-kind sheen. Walnut's strength and beauty will last a lifetime and beyond.

#### DISTINCTIVE ATTRIBUTES

This wide plank Walnut flooring is milled from fully matured logs that are live-sawn through and through. Walnut features a rich blend of coffee-colored browns with occasional touches of caramel from its light sapwood. It offers an extraordinarily tight grain pattern, sound knots and natural checking.