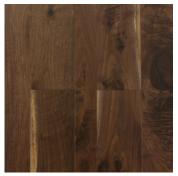

# **GUNSTOCK WALNUT**

#### TRADITIONALLY MILLED - THE WAY THEY USED TO DO IT

Long prized as a premium hardwood for furniture, Gunstock Walnut's exceptional, purple-tinged chocolate hues will help you create a one-of-a-kind room with an historic touch. This traditional flooring is manufactured without steaming to preserve light sapwood accents and create a natural, one-of-a-kind sheen. Gunstock Walnut's strength and beauty will last a lifetime and beyond.

#### **DISTINCTIVE ATTRIBUTES**

Gunstock Walnut wide plank flooring is milled from fully matured logs that are live-sawn through and through using a 60-inch circular saw blade--imparting its rustic saw-mark texture. Gunstock Walnut features a rich blend of coffee-colored browns with occasional touches of caramel from its light sapwood. It offers an extraordinarily tight grain pattern, sound knots and natural checking.