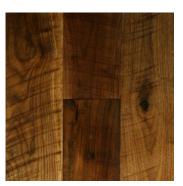

# **GUNSTOCK WALNUT**

#### TRADITIONALLY MILLED - THE WAY THEY USED TO DO IT

Long prized as a premium hardwood for furniture, Gunstock Walnut's exceptional, purple-tinged chocolate hues will help you create a one-of-a-kind room with an historic touch. This traditional flooring is manufactured without steaming to preserve light sapwood accents and create a natural, one-of-a-kind sheen. Gunstock Walnut's strength and beauty will last a lifetime and beyond.

#### **DISTINCTIVE ATTRIBUTES**

Gunstock Walnut wide plank flooring is milled from fully matured logs that are live-sawn through and through using a 60-inch circular saw blade--imparting its rustic saw-mark texture. Gunstock Walnut features a rich blend of coffee-colored browns with occasional touches of caramel from its light sapwood. It offers an extraordinarily tight grain pattern, sound knots and natural checking.