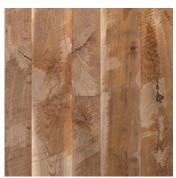

# **GUNSTOCK WALNUT**

#### TRADITIONALLY MILLED - THE WAY THEY USED TO DO IT

Long prized as a premium hardwood for furniture, Gunstock Walnut's exceptional, purple-tinged chocolate hues will help you create a one-of-a-kind room with an historic touch. This traditional flooring is manufactured without steaming to preserve light sapwood accents and create a natural, one-of-a-kind sheen. Gunstock Walnut's strength and beauty will last a lifetime and beyond.

#### **DISTINCTIVE ATTRIBUTES**

Gunstock Walnut wide plank flooring is milled from fully matured logs that are live-sawn through and through using a 60-inch circular saw blade--imparting its rustic saw-mark texture. Gunstock Walnut features a rich blend of coffee-colored browns with occasional touches of caramel from its light sapwood. It offers an extraordinarily tight grain pattern, sound knots and natural checking.