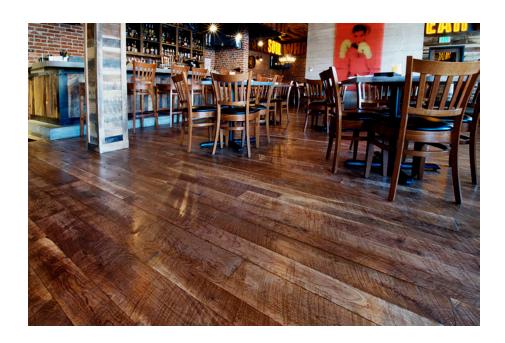

# **GUNSTOCK WALNUT**

#### TRADITIONALLY MILLED - THE WAY THEY USED TO DO IT

Long prized as a premium hardwood for furniture, Gunstock Walnut's exceptional, purple-tinged chocolate hues will help you create a one-of-a-kind room with an historic touch. This traditional flooring is manufactured without steaming to preserve light sapwood accents and create a natural, one-of-a-kind sheen. Gunstock Walnut's strength and beauty will last a lifetime and beyond.

#### **DISTINCTIVE ATTRIBUTES**

Gunstock Walnut wide plank flooring is milled from fully matured logs that are live-sawn through and through using a 60-inch circular saw blade--imparting its rustic saw-mark texture. Gunstock Walnut features a rich blend of coffee-colored browns with occasional touches of caramel from its light sapwood. It offers an extraordinarily tight grain pattern, sound knots and natural checking.

## TRADITIONAL GUNSTOCK WALNUT - Old-Style Milled Flooring