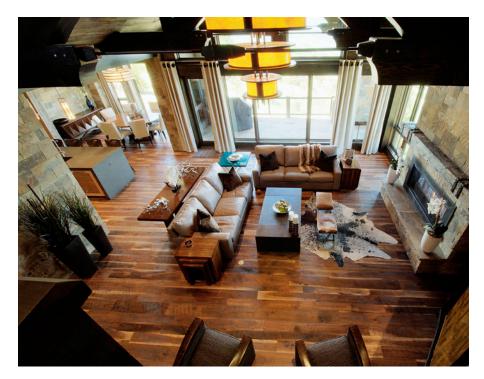

#### TRADITIONALLY MILLED - THE WAY THEY USED TO DO IT

Long prized as a premium hardwood for furniture, Gunstock Walnut's exceptional, purple-tinged chocolate hues will help you create a one-of-a-kind room with an historic touch. This traditional flooring is manufactured without steaming to preserve light sapwood accents and create a natural, one-of-a-kind sheen. Gunstock Walnut's strength and beauty will last a lifetime and beyond.

#### **DISTINCTIVE ATTRIBUTES**

Gunstock Walnut wide plank flooring is milled from fully matured logs that are live-sawn through and through using a 60-inch circular saw blade--imparting its rustic saw-mark texture. Gunstock Walnut features a rich blend of coffee-colored browns with occasional touches of caramel from its light sapwood. It offers an extraordinarily tight grain pattern, sound knots and natural checking.