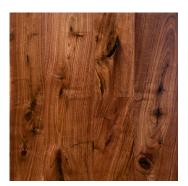

#### TRADITIONALLY MILLED - THE WAY THEY USED TO DO IT

With its incomparable, purple-tinged chocolate hues, Walnut will help you create an exceptional space of unparalleled style and refinement. Our Walnut wide plank wood flooring is manufactured without steaming to preserve light sapwood accents and create a natural, one-of-a-kind sheen. Walnut's strength and beauty will last a lifetime and beyond.

#### **DISTINCTIVE ATTRIBUTES**

This wide plank Walnut flooring is milled from fully matured logs that are live-sawn through and through. Walnut features a rich blend of coffee-colored browns with occasional touches of caramel from its light sapwood. It offers an extraordinarily tight grain pattern, sound knots and natural checking.