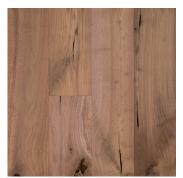

#### TRADITIONALLY MILLED - THE WAY THEY USED TO DO IT

With its incomparable, purple-tinged chocolate hues, Walnut will help you create an exceptional space of unparalleled style and refinement. Our Walnut wide plank wood flooring is manufactured without steaming to preserve light sapwood accents and create a natural, one-of-a-kind sheen. Walnut's strength and beauty will last a lifetime and beyond.

#### **DISTINCTIVE ATTRIBUTES**

This wide plank Walnut flooring is milled from fully matured logs that are live-sawn through and through. Walnut features a rich blend of coffee-colored browns with occasional touches of caramel from its light sapwood. It offers an extraordinarily tight grain pattern, sound knots and natural checking.