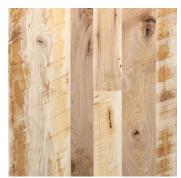

# **VINTAGE HICKORY**

#### TRADITIONAL PLANK FLOORING - THE WAY THEY USED TO DO IT

Characterized by a blend of light and dark tones and smooth, robust grain patterns, our Traditional Vintage Hickory presents a wood of unparalleled strength and hardness in its most rustic form. Vintage Hickory brings to your home the towering grandeur of the oak-hickory forests that dominate America's East and Midwest.

#### **DISTINCTIVE ATTRIBUTES**

This wide plank walnut flooring is milled from fully matured and responsibly sourced logs that are live-sawn through and through using a 60-inch circular saw blade--imparting its rustic saw-mark texture. Hickory features wide variations in color – from blondes to deep russet tones – and a delicate balance of sound knots and natural checking. It is the strongest wood commercially available.