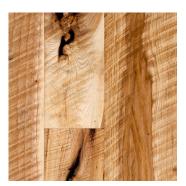

# **VINTAGE HICKORY**

#### TRADITIONAL PLANK FLOORING - THE WAY THEY USED TO DO IT

Characterized by a blend of light and dark tones and smooth, robust grain patterns, our Traditional Vintage Hickory presents a wood of unparalleled strength and hardness in its most rustic form. Vintage Hickory brings to your home the towering grandeur of the oak-hickory forests that dominate America's East and Midwest.

#### **DISTINCTIVE ATTRIBUTES**

This wide plank walnut flooring is milled from fully matured and responsibly sourced logs that are live-sawn through and through using a 60-inch circular saw blade--imparting its rustic saw-mark texture. Hickory features wide variations in color – from blondes to deep russet tones – and a delicate balance of sound knots and natural checking. It is the strongest wood commercially available.