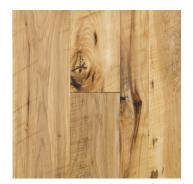

# **VINTAGE HICKORY**

#### TRADITIONAL PLANK FLOORING - THE WAY THEY USED TO DO IT

Characterized by a blend of light and dark tones and smooth, robust grain patterns, our Traditional Vintage Hickory presents a wood of unparalleled strength and hardness in its most rustic form. Vintage Hickory brings to your home the towering grandeur of the oak-hickory forests that dominate America's East and Midwest.

#### **DISTINCTIVE ATTRIBUTES**

This wide plank walnut flooring is milled from fully matured and responsibly sourced logs that are live-sawn through and through using a 60-inch circular saw blade--imparting its rustic saw-mark texture. Hickory features wide variations in color – from blondes to deep russet tones – and a delicate balance of sound knots and natural checking. It is the strongest wood commercially available.