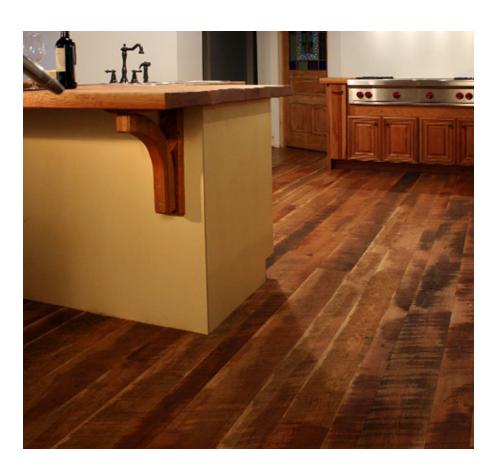

# PIONEER CHERRY

#### TRADITIONALLY MILLED - THE WAY THEY USED TO DO IT

To create our rustic, Pioneer Cherry we run our Cherry hardwood planks through an antique, 60-in. saw blade to replicate the rustic look of early milling. With stunning red-brown tones, accented by pale brown and pink sapwood, this cherry wood flooring will lend itself perfectly to any room where you want to create a traditionally aged, yet elegant atmosphere.

## TRADITIONAL PIONEER CHERRY - Old-Style Milled Flooring