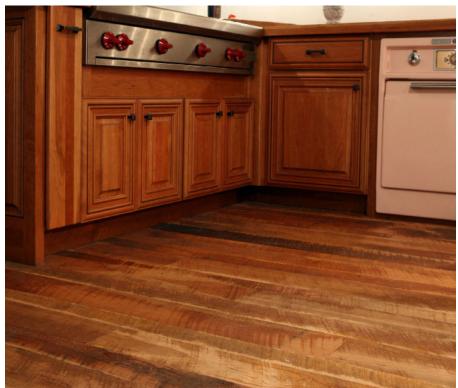

#### TRADITIONALLY MILLED - THE WAY THEY USED TO DO IT

To create our rustic, Pioneer Cherry we run our Cherry hardwood planks through an antique, 60-in. saw blade to replicate the rustic look of early milling. With stunning red-brown tones, accented by pale brown and pink sapwood, this cherry wood flooring will lend itself perfectly to any room where you want to create a traditionally aged, yet elegant atmosphere.

## TRADITIONAL PIONEER CHERRY - Old-Style Milled Flooring