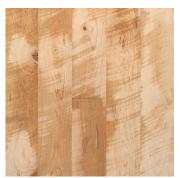

# PIONEER CHERRY

#### TRADITIONALLY MILLED - THE WAY THEY USED TO DO IT

To create our rustic, Pioneer Cherry we run our Cherry hardwood planks through an antique, 60-in. saw blade to replicate the rustic look of early milling. With stunning red-brown tones, accented by pale brown and pink sapwood, this cherry wood flooring will lend itself perfectly to any room where you want to create a traditionally aged, yet elegant atmosphere.

## TRADITIONAL PIONEER CHERRY - Old-Style Milled Flooring