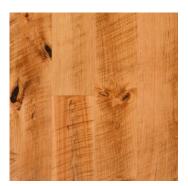

# PIONEER CHERRY

#### TRADITIONALLY MILLED - THE WAY THEY USED TO DO IT

To create our rustic, Pioneer Cherry we run our Cherry hardwood planks through an antique, 60-in. saw blade to replicate the rustic look of early milling. With stunning red-brown tones, accented by pale brown and pink sapwood, this cherry wood flooring will lend itself perfectly to any room where you want to create a traditionally aged, yet elegant atmosphere.

## TRADITIONAL PIONEER CHERRY - Old-Style Milled Flooring