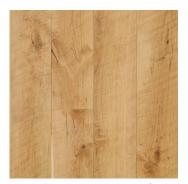

# PIONEER CHERRY

#### TRADITIONALLY MILLED - THE WAY THEY USED TO DO IT

To create our rustic, Pioneer Cherry we run our Cherry hardwood planks through an antique, 60-in. saw blade to replicate the rustic look of early milling. With stunning red-brown tones, accented by pale brown and pink sapwood, this cherry wood flooring will lend itself perfectly to any room where you want to create a traditionally aged, yet elegant atmosphere.

## TRADITIONAL PIONEER CHERRY - Old-Style Milled Flooring