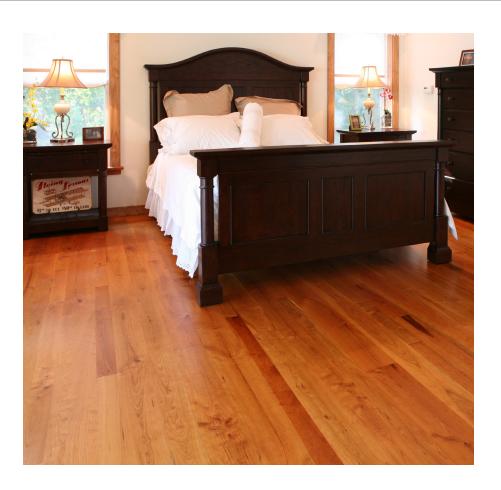

#### TRADITIONALLY MILLED - THE WAY THEY USED TO DO IT

It's difficult to resist the allure of smooth, Traditional Cherry Flooring and its stunning red-browns. Long considered a premium American hardwood because of its natural luster and fine grain, Cherry's ruddy heartwood, accented by pale brown and pink sapwood tones, will add an air of sophistication and chic to any living space.

## TRADITIONAL CHERRY - Old-Style Milled Flooring