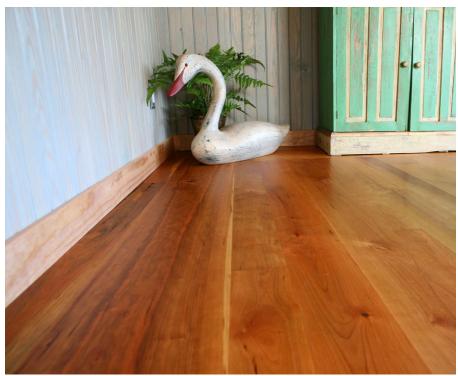

#### TRADITIONALLY MILLED - THE WAY THEY USED TO DO IT

It's difficult to resist the allure of smooth, Traditional Cherry Flooring and its stunning red-browns. Long considered a premium American hardwood because of its natural luster and fine grain, Cherry's ruddy heartwood, accented by pale brown and pink sapwood tones, will add an air of sophistication and chic to any living space.

## TRADITIONAL CHERRY - Old-Style Milled Flooring