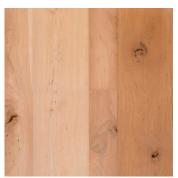

#### TRADITIONALLY MILLED - THE WAY THEY USED TO DO IT

It's difficult to resist the allure of smooth, Traditional Cherry Flooring and its stunning red-browns. Long considered a premium American hardwood because of its natural luster and fine grain, Cherry's ruddy heartwood, accented by pale brown and pink sapwood tones, will add an air of sophistication and chic to any living space.

#### **DISTINCTIVE ATTRIBUTES**

Live-sawn through and through from fully matured Cherry trees.

| ENGINEERED                                                                                      | FLOORING SPECS:                                                                                                            |
|-------------------------------------------------------------------------------------------------|----------------------------------------------------------------------------------------------------------------------------|
| Our Traditional flooring featuring real hardwood glued over a plywood core for added stability. |                                                                                                                            |
| BOARD WIDTHS                                                                                    | 3" to 12"                                                                                                                  |
| BOARD LENGTH                                                                                    | 2' to 12'                                                                                                                  |
| PLANK THICKNESS                                                                                 | 5/8" (3/4"& 11/16"<br>available)                                                                                           |
| WEAR LAYER                                                                                      | 4mm                                                                                                                        |
| PLYWOOD                                                                                         | 8-ply Baltic Birch                                                                                                         |
| FINISH OPTIONS                                                                                  | - prefinished**/unfinished<br>- authentic hand-scrape<br>- machine hand-scrape<br>- wire brushing<br>- end-matching to 12" |