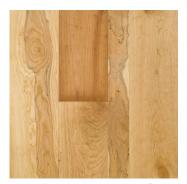

#### TRADITIONALLY MILLED - THE WAY THEY USED TO DO IT

It's difficult to resist the allure of smooth, Traditional Cherry Flooring and its stunning red-browns. Long considered a premium American hardwood because of its natural luster and fine grain, Cherry's ruddy heartwood, accented by pale brown and pink sapwood tones, will add an air of sophistication and chic to any living space.

#### **DISTINCTIVE ATTRIBUTES**

Live-sawn through and through from fully matured Cherry trees.

| ENGINEERED                                                                                      | FLOORING SPECS:                                                                                                            |
|-------------------------------------------------------------------------------------------------|----------------------------------------------------------------------------------------------------------------------------|
| Our Traditional flooring featuring real hardwood glued over a plywood core for added stability. |                                                                                                                            |
| BOARD WIDTHS                                                                                    | 3" to 12"                                                                                                                  |
| BOARD LENGTH                                                                                    | 2' to 12'                                                                                                                  |
| PLANK THICKNESS                                                                                 | 5/8" (3/4"& 11/16"<br>available)                                                                                           |
| WEAR LAYER                                                                                      | 4mm                                                                                                                        |
| PLYWOOD                                                                                         | 8-ply Baltic Birch                                                                                                         |
| FINISH OPTIONS                                                                                  | - prefinished**/unfinished<br>- authentic hand-scrape<br>- machine hand-scrape<br>- wire brushing<br>- end-matching to 12" |