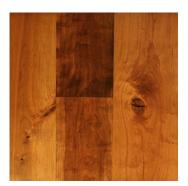

#### TRADITIONALLY MILLED - THE WAY THEY USED TO DO IT

It's difficult to resist the allure of smooth, Traditional Cherry Flooring and its stunning red-browns. Long considered a premium American hardwood because of its natural luster and fine grain, Cherry's ruddy heartwood, accented by pale brown and pink sapwood tones, will add an air of sophistication and chic to any living space.

#### **DISTINCTIVE ATTRIBUTES**

Live-sawn through and through from fully matured Cherry trees.

| ENGINEERED                                                                                      | FLOORING SPECS:                                                                                                            |
|-------------------------------------------------------------------------------------------------|----------------------------------------------------------------------------------------------------------------------------|
| Our Traditional flooring featuring real hardwood glued over a plywood core for added stability. |                                                                                                                            |
| BOARD WIDTHS                                                                                    | 3" to 12"                                                                                                                  |
| BOARD LENGTH                                                                                    | 2' to 12'                                                                                                                  |
| PLANK THICKNESS                                                                                 | 5/8" (3/4"& 11/16"<br>available)                                                                                           |
| WEAR LAYER                                                                                      | 4mm                                                                                                                        |
| PLYWOOD                                                                                         | 8-ply Baltic Birch                                                                                                         |
| FINISH OPTIONS                                                                                  | - prefinished**/unfinished<br>- authentic hand-scrape<br>- machine hand-scrape<br>- wire brushing<br>- end-matching to 12" |