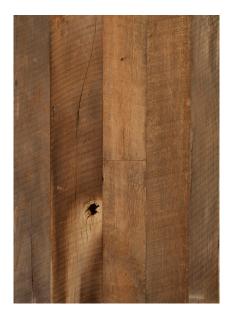

# Interior Brown Antique Barn Siding

### 100% RECLAIMED - NATURALLY WEATHERED BARN SIDING

Graded and milled to utilize only the interior side of each board, this siding displays the side of the wood that sheltered from the elements.

This gives a more uniform and less scarred texture than its exterior counterpart while maintaining the same rustic authenticity. While primarily pine, some variance in species is to be expected.

#### AUTHENTIC BARN SIDING FROM OUR NATIONS'S PAST.

Olde Wood's reclaimed barn siding gives a completely unique look to any interior or exterior wall covering. This authentically recycled lumber is virtually maintenance free and has already stood the test of time having survived 100+ years of harsh weathering in the northeastern part of our nation. True beauty earned with age. Each board is individually inspected and graded to ensure durability, preservation and long life.