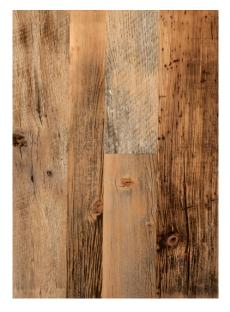

## Face-Planed Barn Siding

100% RECLAIMED - NATURALLY WEATHERED BARN SIDING

Characterized by contrast, parts of each board are planed down to reveal the raw quality of old growth timber underneath the patina, while parts are left untouched to display the hard-earned antique finish. By simultaneously displaying both the aged and the original state of each board, this contrast celebrates both the beauty created by decades of exposure and the quality of timber it took to last.

## AUTHENTIC BARN SIDING FROM OUR NATION'S PAST.

Olde Wood's reclaimed barn siding gives a completely unique look to any interior or exterior wall covering. This authentically recycled lumber is virtually maintenance free and has already stood the test of time having survived 100+ years of harsh weathering in the northeastern part of our nation. True beauty earned with age. Each board is individually inspected and graded to ensure durability, preservation and long life.

| BARN | SIDING | SPECS: |
|------|--------|--------|
|      |        |        |

Hand-selected from barns of the American Northeast, each board is individually inspected and graded to ensure durability, preservation and long life.