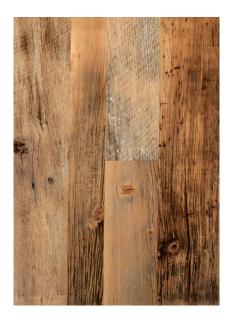

### 100% RECLAIMED - NATURALLY WEATHERED BARN SIDING

Characterized by contrast, parts of each board are planed down to reveal the raw quality of old growth timber underneath the patina, while parts are left untouched to display the hard-earned antique finish. By simultaneously displaying both the aged and the original state of each board, this contrast celebrates both the beauty created by decades of exposure and the quality of timber it took to last.

#### AUTHENTIC BARN SIDING FROM OUR NATION'S PAST.

Olde Wood's reclaimed barn siding gives a completely unique look to any interior or exterior wall covering. This authentically recycled lumber is virtually maintenance free and has already stood the test of time having survived 100+ years of harsh weathering in the northeastern part of our nation. True beauty earned with age. Each board is individually inspected and graded to ensure durability, preservation and long life.