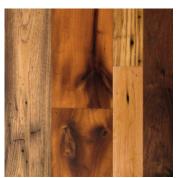

## **Antique TROPHY ROOM**

## **RECLAIMED FLOORING** – TIMBER FROM AGED STRUCTURES

The spirit of hard work, success and years of accomplishment are woven in the grain and beauty of our rarest hardwood offering, Antique Trophy Room. Built piece-by-piece from the finest and most rare hardwoods, this floor will delight the flooring connoisseur and offer a well-deserved commendation to a lifetime of successful ventures.

This high end custom product consists of rare Antique Cherry hardwood with its rich color and extraordinary tight grain pattern; the sophisticated elegance of rich, Antique Walnut and priceless pieces of American history with boards of Antique Wormy Chestnut.

## **DISTINCTIVE ATTRIBUTES**

Along with the distinctiveness and rarity of each flooring plank comes distinguishing features such as original saw marks, nail holes, sound cracks and a deep patina earned from years of exposure.