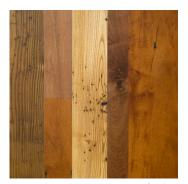

## **Antique TROPHY ROOM**

## **RECLAIMED FLOORING** – TIMBER FROM AGED STRUCTURES

The spirit of hard work, success and years of accomplishment are woven in the grain and beauty of our rarest hardwood offering, Antique Trophy Room. Built piece-by-piece from the finest and most rare hardwoods, this floor will delight the flooring connoisseur and offer a well-deserved commendation to a lifetime of successful ventures.

This high end custom product consists of rare Antique Cherry hardwood with its rich color and extraordinary tight grain pattern; the sophisticated elegance of rich, Antique Walnut and priceless pieces of American history with boards of Antique Wormy Chestnut.

## **DISTINCTIVE ATTRIBUTES**

Along with the distinctiveness and rarity of each flooring plank comes distinguishing features such as original saw marks, nail holes, sound cracks and a deep patina earned from years of exposure.