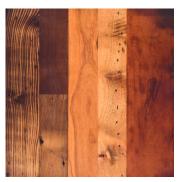

## **Antique TROPHY ROOM**

## **RECLAIMED FLOORING** – TIMBER FROM AGED STRUCTURES

The spirit of hard work, success and years of accomplishment are woven in the grain and beauty of our rarest hardwood offering, Antique Trophy Room. Built piece-by-piece from the finest and most rare hardwoods, this floor will delight the flooring connoisseur and offer a well-deserved commendation to a lifetime of successful ventures.

This high end custom product consists of rare Antique Cherry hardwood with its rich color and extraordinary tight grain pattern; the sophisticated elegance of rich, Antique Walnut and priceless pieces of American history with boards of Antique Wormy Chestnut.

## **DISTINCTIVE ATTRIBUTES**

Along with the distinctiveness and rarity of each flooring plank comes distinguishing features such as original saw marks, nail holes, sound cracks and a deep patina earned from years of exposure.