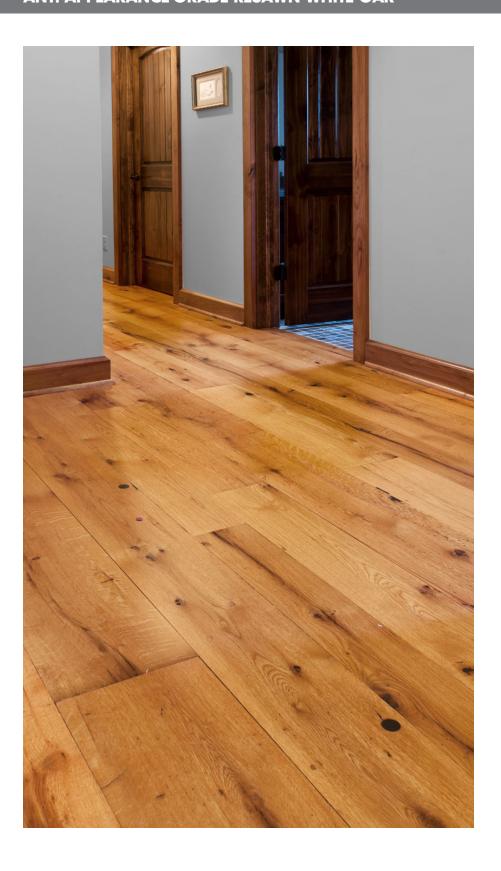

# Ant. APPEARANCE-GRADE RESAWN WHITE OAK

### **RECLAIMED FLOORING** – TIMBER FROM AGED STRUCTURES

The strength, durability, and availability of the massive Oak trees that populated the early American forests made it the go-to timber for barn and granary construction. The mighty Oak is as much a part of Americana as the barn itself. These planks are resawn from authentic reclaimed barn beams, resulting in cleaner, more uniform planks than that usual reclaimed Oak floor.

#### **DISTINCTIVE ATTRIBUTES**

Our Antique Appearance-Grade Resawn White Oak hardwood wide plank flooring features a moderate, authentic mix of sound checking, sound cracks, knots and insect holes/tracks, together with same strength, durability and wear-resistance as our other reclaimed Oak options.

## ANT. APPEARANCE-GRADE RESAWN WHITE OAK