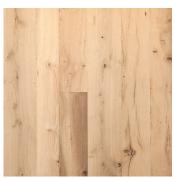

# Ant. APPEARANCE-GRADE RESAWN WHITE OAK

#### **DISTINCTIVE ATTRIBUTES**

Our Antique Appearance-Grade Resawn White Oak hardwood wide plank flooring features a moderate, authentic mix of sound checking, sound cracks, knots and insect holes/tracks, together with same strength, durability and wear-resistance as our other reclaimed Oak options.

## ANT. APPEARANCE-GRADE RESAWN WHITE OAK