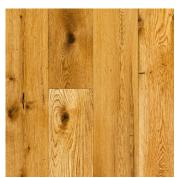

# Ant. APPEARANCE-GRADE RESAWN WHITE OAK

#### **DISTINCTIVE ATTRIBUTES**

Our Antique Appearance-Grade Resawn White Oak hardwood wide plank flooring features a moderate, authentic mix of sound checking, sound cracks, knots and insect holes/tracks, together with same strength, durability and wear-resistance as our other reclaimed Oak options.

## ANT. APPEARANCE-GRADE RESAWN WHITE OAK