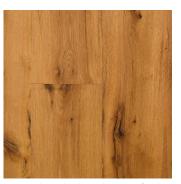

# Ant. APPEARANCE-GRADE RESAWN WHITE OAK

#### **DISTINCTIVE ATTRIBUTES**

Our Antique Appearance-Grade Resawn White Oak hardwood wide plank flooring features a moderate, authentic mix of sound checking, sound cracks, knots and insect holes/tracks, together with same strength, durability and wear-resistance as our other reclaimed Oak options.

## ANT. APPEARANCE-GRADE RESAWN WHITE OAK