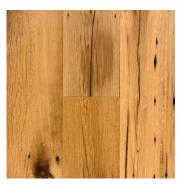

Continuing the tradition of special use for a special wood, reclaimed Antique Appearance-Grade White Oak flooring champions not only the durability of the fabled timber, but also its beauty. Characterized by long grain patterns, tight knot structure, and a rich patina, Antique Appearance-Grade White Oak proudly displays one of histories proudest hardwoods.

#### **DISTINCTIVE ATTRIBUTES**

Our reclaimed Antique Appearance-Grade White Oak hardwood flooring features minimal original saw marks, nail holes, sound cracks, checking and wormholes.

| ENGINEERED FLOORING SPECS:                                                                               |              |                                                                                                  |  |
|----------------------------------------------------------------------------------------------------------|--------------|--------------------------------------------------------------------------------------------------|--|
| Our reclaimed flooring designed for added stability - featuring real hardwood glued over a plywood core. |              |                                                                                                  |  |
| ВО                                                                                                       | ARD WIDTHS   | 3" to 11"                                                                                        |  |
| ВО                                                                                                       | ARD LENGTH   | 2' to 12'                                                                                        |  |
| PLANKTHICKNESS                                                                                           |              | 5/8" (3/4" & 11/16"<br>available)                                                                |  |
|                                                                                                          | WEAR LAYER   | 4mm                                                                                              |  |
|                                                                                                          | PLYWOOD      | 8-ply Baltic Birch                                                                               |  |
| FIN                                                                                                      | IISH OPTIONS | - prefinished*/unfinished<br>- authentic hand-scrape<br>- machine hand-scrape<br>- wire brushing |  |