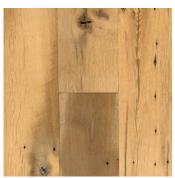

Continuing the tradition of special use for a special wood, reclaimed Antique Appearance-Grade White Oak flooring champions not only the durability of the fabled timber, but also its beauty. Characterized by long grain patterns, tight knot structure, and a rich patina, Antique Appearance-Grade White Oak proudly displays one of histories proudest hardwoods.

#### **DISTINCTIVE ATTRIBUTES**

Our reclaimed Antique Appearance-Grade White Oak hardwood flooring features minimal original saw marks, nail holes, sound cracks, checking and wormholes.

| ENGINEERED FLOORING SPECS:                                                                               |              |                                                                                                  |  |
|----------------------------------------------------------------------------------------------------------|--------------|--------------------------------------------------------------------------------------------------|--|
| Our reclaimed flooring designed for added stability - featuring real hardwood glued over a plywood core. |              |                                                                                                  |  |
| ВО                                                                                                       | ARD WIDTHS   | 3" to 11"                                                                                        |  |
| ВО                                                                                                       | ARD LENGTH   | 2' to 12'                                                                                        |  |
| PLANKTHICKNESS                                                                                           |              | 5/8" (3/4" & 11/16"<br>available)                                                                |  |
|                                                                                                          | WEAR LAYER   | 4mm                                                                                              |  |
|                                                                                                          | PLYWOOD      | 8-ply Baltic Birch                                                                               |  |
| FIN                                                                                                      | IISH OPTIONS | - prefinished*/unfinished<br>- authentic hand-scrape<br>- machine hand-scrape<br>- wire brushing |  |