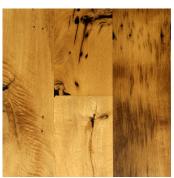

Continuing the tradition of special use for a special wood, reclaimed Antique Appearance-Grade White Oak flooring champions not only the durability of the fabled timber, but also its beauty. Characterized by long grain patterns, tight knot structure, and a rich patina, Antique Appearance-Grade White Oak proudly displays one of histories proudest hardwoods.

#### **DISTINCTIVE ATTRIBUTES**

Our reclaimed Antique Appearance-Grade White Oak hardwood flooring features minimal original saw marks, nail holes, sound cracks, checking and wormholes.

| ENGINEERED FLOORING SPECS:                                                                               |              |                                                                                                  |  |
|----------------------------------------------------------------------------------------------------------|--------------|--------------------------------------------------------------------------------------------------|--|
| Our reclaimed flooring designed for added stability - featuring real hardwood glued over a plywood core. |              |                                                                                                  |  |
| ВО                                                                                                       | ARD WIDTHS   | 3" to 11"                                                                                        |  |
| ВО                                                                                                       | ARD LENGTH   | 2' to 12'                                                                                        |  |
| PLANKTHICKNESS                                                                                           |              | 5/8" (3/4" & 11/16"<br>available)                                                                |  |
|                                                                                                          | WEAR LAYER   | 4mm                                                                                              |  |
|                                                                                                          | PLYWOOD      | 8-ply Baltic Birch                                                                               |  |
| FIN                                                                                                      | IISH OPTIONS | - prefinished*/unfinished<br>- authentic hand-scrape<br>- machine hand-scrape<br>- wire brushing |  |