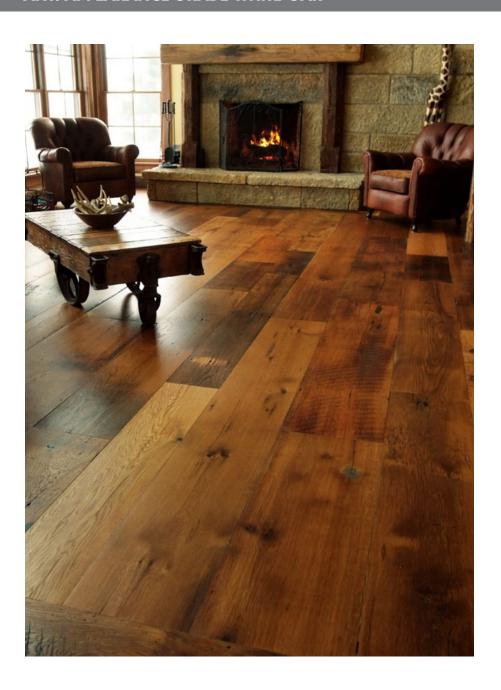

### **RECLAIMED FLOORING** – TIMBER FROM AGED STRUCTURES

White Oak has always served a special role in the history of woodcraft, and has been used for everything from whiskey barrels to warships—and of course, barns.

Continuing the tradition of special use for a special wood, reclaimed Antique Appearance-Grade White Oak flooring champions not only the durability of the fabled timber, but also its beauty. Characterized by long grain patterns, tight knot structure, and a rich patina, Antique Appearance-Grade White Oak proudly displays one of histories proudest hardwoods.

#### **DISTINCTIVE ATTRIBUTES**

Our reclaimed Antique Appearance-Grade White Oak hardwood flooring features minimal original saw marks, nail holes, sound cracks, checking and wormholes.

| ENGINEERED FLOORING SPECS:                                                                               |              |                                                                                                  |  |
|----------------------------------------------------------------------------------------------------------|--------------|--------------------------------------------------------------------------------------------------|--|
| Our reclaimed flooring designed for added stability - featuring real hardwood glued over a plywood core. |              |                                                                                                  |  |
| ВО                                                                                                       | ARD WIDTHS   | 3" to 11"                                                                                        |  |
| ВО                                                                                                       | ARD LENGTH   | 2' to 12'                                                                                        |  |
| PLANKTHICKNESS                                                                                           |              | 5/8" (3/4" & 11/16"<br>available)                                                                |  |
|                                                                                                          | WEAR LAYER   | 4mm                                                                                              |  |
|                                                                                                          | PLYWOOD      | 8-ply Baltic Birch                                                                               |  |
| FIN                                                                                                      | IISH OPTIONS | - prefinished*/unfinished<br>- authentic hand-scrape<br>- machine hand-scrape<br>- wire brushing |  |