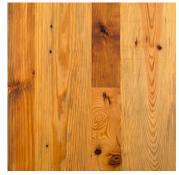

# Ant. HEART PINE (COMMON)

#### DISTINCTIVE ATTRIBUTES

Our antique heart pine wide plank flooring is recognized for its intense yelloworange color and a grain so tight that it often possesses more than seven growth rings per inch. This hardwood pine reclaimed wood flooring also features sound knots, cracks, nail holes and can be ordered in common or select grade surface.

NOTE: Our Select Grade heart pine flooring will be more uniform in appearance while our Common Grade will contain a heavier mix of knots and other natural character markings.