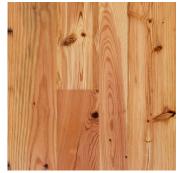

# Ant. HEART PINE (COMMON)

#### DISTINCTIVE ATTRIBUTES

Our antique heart pine wide plank flooring is recognized for its intense yelloworange color and a grain so tight that it often possesses more than seven growth rings per inch. This hardwood pine reclaimed wood flooring also features sound knots, cracks, nail holes and can be ordered in common or select grade surface.

NOTE: Our Select Grade heart pine flooring will be more uniform in appearance while our Common Grade will contain a heavier mix of knots and other natural character markings.