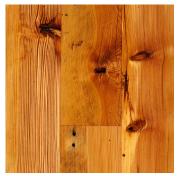

# Ant. HEART PINE (COMMON)

#### DISTINCTIVE ATTRIBUTES

Our antique heart pine wide plank flooring is recognized for its intense yelloworange color and a grain so tight that it often possesses more than seven growth rings per inch. This hardwood pine reclaimed wood flooring also features sound knots, cracks, nail holes and can be ordered in common or select grade surface.

NOTE: Our Select Grade heart pine flooring will be more uniform in appearance while our Common Grade will contain a heavier mix of knots and other natural character markings.