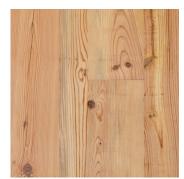

# Ant. HEART PINE (COMMON)

#### DISTINCTIVE ATTRIBUTES

Our antique heart pine wide plank flooring is recognized for its intense yelloworange color and a grain so tight that it often possesses more than seven growth rings per inch. This hardwood pine reclaimed wood flooring also features sound knots, cracks, nail holes and can be ordered in common or select grade surface.

NOTE: Our Select Grade heart pine flooring will be more uniform in appearance while our Common Grade will contain a heavier mix of knots and other natural character markings.