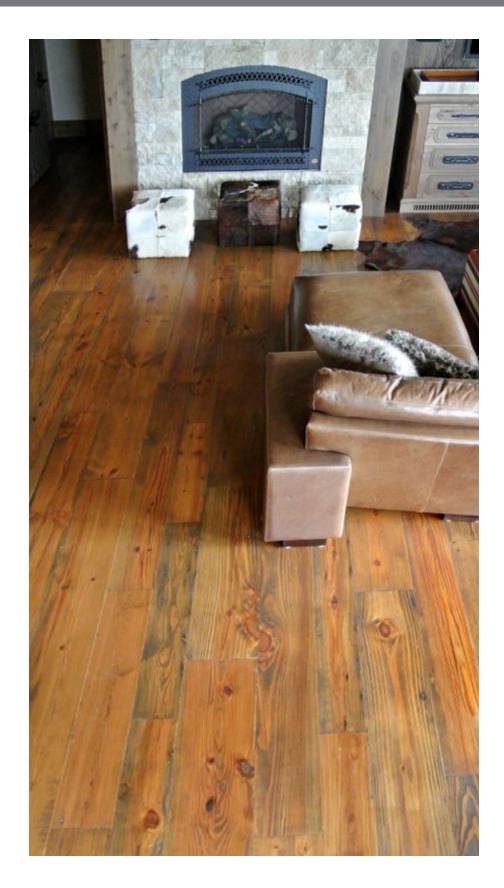

## **RECLAIMED FLOORING** – VIRGIN TIMBER FROM AGED STRUCTURES

A testament to the enduring legacy of America's Industrial Revolution, our hardwearing heart pine hardwood flooring has been reclaimed from the factories and mills that powered our nation's manufacturing base. Its use in vital support beams confirms its strength and durability.

In your home, heart pine's superbly tight grain and lavish, tawny shade will lend its charming allure to virtually any style, transforming the room it graces into a warm, welcoming haven.