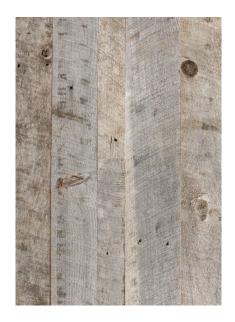

# **Grey Board**

## RECLAIMED, NATURALLY-WEATHERED SIDING

This siding displays a spectrum of naturally faded, light & medium shades of grey. Nail holes and weathered knots make each unique board a testament to the beauty imparted on exposed wood by the elements of nature.

#### AGED WOOD FOR WALLS AND CEILINGS

Grey Board gives a completely unique look to any interior or exterior wall covering. This recycled lumber is crafted by Olde Wood on our revolutionary, 180-acre wood-aging farm. This farm is one of the first of its kind and is located in beautiful Magnolia, Ohio where the wood can be exposed to all types of nature's elements. This process gives the repurposed wood its true beauty and characteristics that can only be given with age. Grey Board is virtually maintenance free and each plank is individually inspected and graded to ensure durability, preservation and long life.