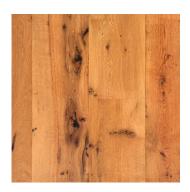

## Antique Reclaimed RESAWN OAK

## **RECLAIMED FLOORING** – AUTHENTIC FROM VINTAGE STRUCTURES

The strength, durability, and availability of the massive Oak trees that populated the early American forests made it the go-to timber for barn and granary construction. The mighty Oak is as much a part of Americana as the barn itself. These planks are resawn from authentic reclaimed Red and White Oak barn beams, resulting in cleaner, more uniform planks than that usual reclaimed Oak floor.

## **DISTINCTIVE ATTRIBUTES**

Our Antique Resawn Oak hardwood wide plank flooring features a moderate, authentic mix of sound checking, sound cracks, knots and insect holes/tracks, together with same strength, durability and wear-resistance as our other reclaimed Oak options.