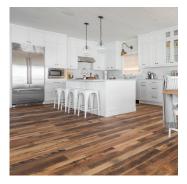

## **RECLAIMED FLOORING** – AUTHENTIC FROM VINTAGE STRUCTURES

Harvested from century-old barns and wooden industrial structures, this floor transforms a room into a living history lesson filled with character marks earned from years of faithful use. With a rich mixture of reclaimed hardwoods, saw marks, natural checking, color and texture, this floor is unmatched in its ability to attract attention. The perfect solution for a truly unique floor, wall or ceiling treatment.

## DISTINCTIVE ATTRIBUTES

Our Antique Historic Plank flooring boards will feature a blend of band/circular saw marks with a rich mixture of grain and varied light/dark colors. As with all reclaimed hardwood flooring, expect a pronounced appearance of sound knots, cracks, saw kerfs, insect marks, nail holes and naturally occuring over/ under wood which creates the dynamic authentic old world appearence of this product.