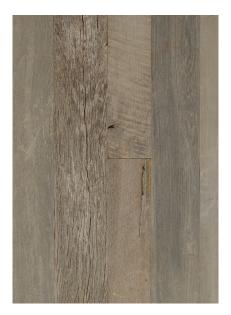

## Prefinished Grey Barn Siding

100% RECLAIMED - BARN SIDING with UNIFORM COLOR

The texture of naturally faded siding with the uniformity of an evenly coated surface. Every board undergoes a custom coating process that preserves its weathered character, rusty nail holes, deep grain texture, and weathered knots while adding consistency in color.

## AUTHENTIC BARN SIDING FROM OUR NATION'S PAST.

Olde Wood's reclaimed barn siding gives a completely unique look to any interior or exterior wall covering. This authentically recycled lumber is virtually maintenance free and has already stood the test of time having survived 100+ years of harsh weathering in the northeastern part of our nation. True beauty earned with age. Each board is individually inspected and graded to ensure durability, preservation and long life and a variety of finish options assure tasteful pairing with any residential, commercial, or retail project.