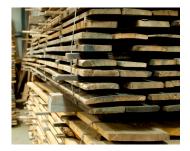

## **ROUGH STOCK LUMBER**

For Creating One-of-a-Kind Custom Wooden Accents

The possibilities for rough stock lumber are endless. It can be crafted into trim, cabinetry, doors, tables, countertops, bartops - the only limit is your imagination. This material can be ordered to specification and is avaible in all hardwood collections. Please call for your personalized quote, as each order is priced individually.

| ROUGH STOCK LUMBER SPECS:           |                                                   |
|-------------------------------------|---------------------------------------------------|
| BOARD WIDTHS                        | 5" & wider                                        |
| BOARD<br>LENGTHS                    | 3' & longer, up to 12'                            |
| PROCESS                             | - denailed<br>- kiln-dried<br>- stacked           |
| AVAILABLE<br>NOMINAL<br>THICKNESSES | 4/4", 5/4", 6/4", 8/4"                            |
| CUSTOM<br>OPTIONS                   | - custom widths available<br>- custom thicknesses |