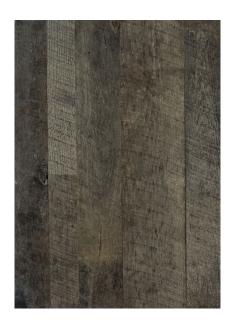

# **Grey Board - Summer Mix**

## RECLAIMED, NATURALLY-WEATHERED SIDING

This siding displays a spectrum of naturally faded, medium & dark shades of grey. Nail holes and weathered knots make each unique board a testament to the beauty imparted on exposed wood by the elements of nature.

### AGED WOOD FOR WALLS AND CEILINGS

Grey Board gives a completely unique look to any interior or exterior wall covering. This recycled lumber is crafted by Olde Wood on our revolutionary, 180-acre wood-aging farm. This farm is one of the first of its kind and is located in beautiful Magnolia, Ohio where the wood can be exposed to all types of nature's elements. This process gives the repurposed wood its true beauty and characteristics that can only be given with age. Grey Board is virtually maintenance free and each plank is individually inspected and graded to ensure durability, preservation and long life.