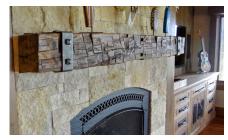

## **Rustic Fireplace Mantels**

#### **RECLAIMED WOOD** – VIRGIN TIMBER FROM AGED STRUCTURES.

Our rustic fireplace mantels are made from antique hand-hewn or rough sawn beams and add a historically inspiring, natural element to any modern or rustic interior.

The allure of each beam is perfectly preserved as the marks from the rustic process that shaped it are left perfectly intact – whether it's the rough touches of an old world saw mill or the scars from the axe of a frontier craftsman.

### **RUSTIC FIREPLACE MANTELS** – Masterpieces of Warmth & Style

HAND-HEWN MANTEL IN "LIGHT BROWN"

HAND-HEWN MANTEL IN "RUSTIC PINE"

HAND-HEWN FIREPLACE MANTEL IN "TUDOR BROWN"

HAND-HEWN FIREPLACE MANTEL - NATURAL TUNG OIL FINISH