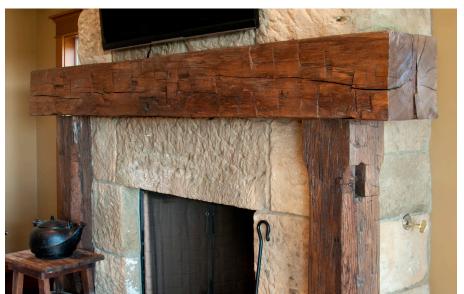

## **Rustic Fireplace Mantels**

#### **RECLAIMED WOOD** – VIRGIN TIMBER FROM AGED STRUCTURES.

Our rustic fireplace mantels are made from antique hand-hewn or rough sawn beams and add a historically inspiring, natural element to any modern or rustic interior.

The allure of each beam is perfectly preserved as the marks from the rustic process that shaped it are left perfectly intact – whether it's the rough touches of an old world saw mill or the scars from the axe of a frontier craftsman.

### **RUSTIC FIREPLACE MANTELS** – Masterpieces of Warmth & Style

HAND-HEWN MANTEL IN "LIGHT BROWN"

HAND-HEWN MANTEL IN "RUSTIC PINE"

HAND-HEWN FIREPLACE MANTEL IN "TUDOR BROWN"

HAND-HEWN FIREPLACE MANTEL - NATURAL TUNG OIL FINISH