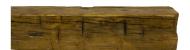

## **Rustic Fireplace Mantels**

#### **RECLAIMED WOOD** – VIRGIN TIMBER FROM AGED STRUCTURES.

Our rustic fireplace mantels are made from antique hand-hewn or rough sawn beams and add a historically inspiring, natural element to any modern or rustic interior.

The allure of each beam is perfectly preserved as the marks from the rustic process that shaped it are left perfectly intact – whether it's the rough touches of an old world saw mill or the scars from the axe of a frontier craftsman.

### **RUSTIC FIREPLACE MANTELS** – Masterpieces of Warmth & Style

HAND-HEWN MANTEL IN "LIGHT BROWN"

HAND-HEWN MANTEL IN "RUSTIC PINE"

HAND-HEWN FIREPLACE MANTEL IN "TUDOR BROWN"

HAND-HEWN FIREPLACE MANTEL - NATURAL TUNG OIL FINISH