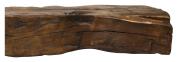

#### **RECLAIMED WOOD** – VIRGIN TIMBER FROM AGED STRUCTURES.

Our rustic fireplace mantels are made from antique hand-hewn or rough sawn beams and add a historically inspiring, natural element to any modern or rustic interior.

The allure of each beam is perfectly preserved as the marks from the rustic process that shaped it are left perfectly intact – whether it's the rough touches of an old world saw mill or the scars from the axe of a frontier craftsman.

### **RUSTIC FIREPLACE MANTELS** – Masterpieces of Warmth & Style

HAND-HEWN MANTEL IN "LIGHT BROWN"

HAND-HEWN MANTEL IN "RUSTIC PINE"

HAND-HEWN FIREPLACE MANTEL IN "TUDOR BROWN"

HAND-HEWN FIREPLACE MANTEL - NATURAL TUNG OIL FINISH