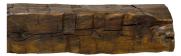

## **Rustic Fireplace Mantels**

#### **RECLAIMED WOOD** – VIRGIN TIMBER FROM AGED STRUCTURES.

Our rustic fireplace mantels are made from antique hand-hewn or rough sawn beams and add a historically inspiring, natural element to any modern or rustic interior.

The allure of each beam is perfectly preserved as the marks from the rustic process that shaped it are left perfectly intact – whether it's the rough touches of an old world saw mill or the scars from the axe of a frontier craftsman.

### **RUSTIC FIREPLACE MANTELS** – Masterpieces of Warmth & Style

HAND-HEWN MANTEL IN "LIGHT BROWN"

HAND-HEWN MANTEL IN "RUSTIC PINE"

HAND-HEWN FIREPLACE MANTEL IN "TUDOR BROWN"

HAND-HEWN FIREPLACE MANTEL - NATURAL TUNG OIL FINISH