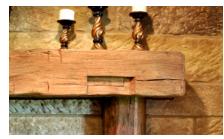

#### **RECLAIMED WOOD** – VIRGIN TIMBER FROM AGED STRUCTURES.

Our rustic fireplace mantels are made from antique hand-hewn or rough sawn beams and add a historically inspiring, natural element to any modern or rustic interior.

The allure of each beam is perfectly preserved as the marks from the rustic process that shaped it are left perfectly intact – whether it's the rough touches of an old world saw mill or the scars from the axe of a frontier craftsman.

### **RUSTIC FIREPLACE MANTELS** – Masterpieces of Warmth & Style

HAND-HEWN MANTEL IN "LIGHT BROWN"

HAND-HEWN MANTEL IN "RUSTIC PINE"

HAND-HEWN FIREPLACE MANTEL IN "TUDOR BROWN"

HAND-HEWN FIREPLACE MANTEL - NATURAL TUNG OIL FINISH