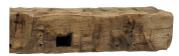

#### **FIREPLACE MANTEL SPECS:**

Our reclaimed mantels are 100% virgin timber beams taken from old wooden structures such as barns and factory buildings.

| , j            |                                                                                                                      |
|----------------|----------------------------------------------------------------------------------------------------------------------|
| FACE WIDTHS    | faces up to 12" x 12".<br>call for in-stock or to<br>custom order                                                    |
| LENGTHS        | custom cut                                                                                                           |
| FEATURES       | - smooth surface milled<br>- orig., virgin-timber grain<br>- mortise/notch features<br>- nail holes, axe marks, etc. |
| FINISH OPTIONS | - unfinished/pre-finished<br>(see color swatches)                                                                    |
| FSC STATUS     | 100% Recycled*                                                                                                       |

#### **BEAM CROSS-SECTION SHAPES**

Hand Hewn (4-Sided)

Hand Hewn (2-Sided)

Original Res Rough Sawn

Resawn