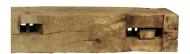

#### **FIREPLACE MANTEL SPECS:**

Our reclaimed mantels are 100% virgin timber beams taken from old wooden structures such as barns and factory buildings.

| , j            |                                                                                                                      |
|----------------|----------------------------------------------------------------------------------------------------------------------|
| FACE WIDTHS    | faces up to 12" x 12".<br>call for in-stock or to<br>custom order                                                    |
| LENGTHS        | custom cut                                                                                                           |
| FEATURES       | - smooth surface milled<br>- orig., virgin-timber grain<br>- mortise/notch features<br>- nail holes, axe marks, etc. |
| FINISH OPTIONS | - unfinished/pre-finished<br>(see color swatches)                                                                    |
| FSC STATUS     | 100% Recycled*                                                                                                       |

#### **BEAM CROSS-SECTION SHAPES**

Hand Hewn (4-Sided)

Hand Hewn (2-Sided)

Original Res Rough Sawn

Resawn