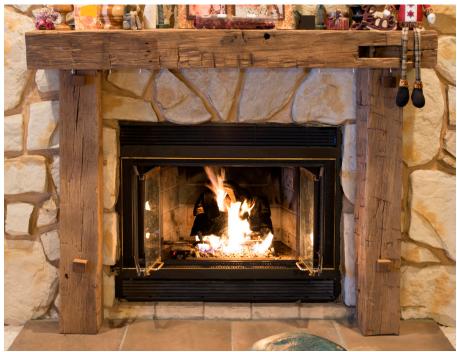

## **Rustic Fireplace Mantels**

#### **RECLAIMED WOOD** – VIRGIN TIMBER FROM AGED STRUCTURES.

Our rustic fireplace mantels are made from antique hand-hewn or rough sawn beams and add a historically inspiring, natural element to any modern or rustic interior.

The allure of each beam is perfectly preserved as the marks from the rustic process that shaped it are left perfectly intact – whether it's the rough touches of an old world saw mill or the scars from the axe of a frontier craftsman.

### **RUSTIC FIREPLACE MANTELS** – Masterpieces of Warmth & Style

HAND-HEWN MANTEL IN "LIGHT BROWN"

HAND-HEWN MANTEL IN "RUSTIC PINE"

HAND-HEWN FIREPLACE MANTEL IN "TUDOR BROWN"

HAND-HEWN FIREPLACE MANTEL - NATURAL TUNG OIL FINISH