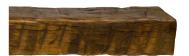

## **Rustic Fireplace Mantels**

#### **RECLAIMED WOOD** – VIRGIN TIMBER FROM AGED STRUCTURES.

Our rustic fireplace mantels are made from antique hand-hewn or rough sawn beams and add a historically inspiring, natural element to any modern or rustic interior.

The allure of each beam is perfectly preserved as the marks from the rustic process that shaped it are left perfectly intact – whether it's the rough touches of an old world saw mill or the scars from the axe of a frontier craftsman.

### **RUSTIC FIREPLACE MANTELS** – Masterpieces of Warmth & Style

HAND-HEWN MANTEL IN "LIGHT BROWN"

HAND-HEWN MANTEL IN "RUSTIC PINE"

HAND-HEWN FIREPLACE MANTEL IN "TUDOR BROWN"

HAND-HEWN FIREPLACE MANTEL - NATURAL TUNG OIL FINISH