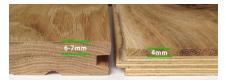

Olde Wood Limited • 330-866-1441 • 866-208-9663 • Olde Wood Ltd.com

WIDE PLANK FLOORING - ENGINEERED FLOORING

Side Profile of Solid vs. Engineered Wide Plank Flooring

Reclaimed Antique Oak Engineered Flooring

## **REAL HARDWOOD FLOORING WITH A PLYWOOD CORE**

As a custom mill, we can mill all of our flooring products as either solid or engineered wood planks. Engineered hardwood flooring consists of a 4mm wear layer of real hardwood flooring, adhered to an 8-ply core of Russian Baltic Birch. Since engineered flooring has a wear layer of solid hardwood, it is virtually identical to solid hardwood flooring.

5/8" Side Profile of Engineered

Wide PlankFlooring

3/4" Side Profile of Engineered Wide PlankFlooring

\*When not blended with other widths, engineered flooring with 9" or 10" board widths will have a lighter patina face appearance.