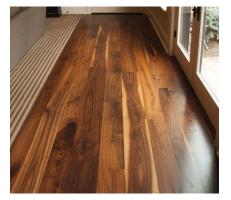

Olde Wood Limited • 330-866-1441 • 866-208-9663 • Olde Wood Ltd.com

WIDE PLANK FLOORING - ENGINEERED FLOORING



Side Profile of Solid vs. Engineered Wide Plank Flooring



Reclaimed Antique Oak Engineered Flooring



Traditional Plank Walnut Engineered Flooring

# **ENGINEERED FLOORING**

## **REAL HARDWOOD FLOORING WITH A PLYWOOD CORE**

As a custom mill, we can mill all of our flooring products as either solid or engineered wood planks. Engineered hardwood flooring consists of a 4mm wear layer of real hardwood flooring, adhered to an 8-ply core of Russian Baltic Birch. Since engineered flooring has a wear layer of solid hardwood, it is virtually identical to solid hardwood flooring.

## WHEN IS ENGINEERED FLOORING THE RIGHT CHOICE?

Engineered flooring offers more versatility than solid hardwood flooring. Engineered flooring can be installed below grade, on-grade, and above grade, while solid flooring can be installed on-grade or above-grade. Also, engineered flooring is ideal for projects with a c