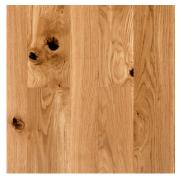

# WHITE OAK

## TRADITIONAL PLANK FLOORING - THE WAY THEY USED TO DO IT

Known for its strength, durability and resistance to wear this floor offers you an inviting array of russet, tawny and golden hues with dense and varying grain patterns. Cut from select and fully mature trees, this slow-growth wood will create beauty and charm in any room of your home.

### DISTINCTIVE ATTRIBUTES

White oak wide plank flooring is popular and stands the test of time, old growth white oak contains sound knots and checking. It is live-sawn to produce a mixture of rift, quartered and live-sawn planks.