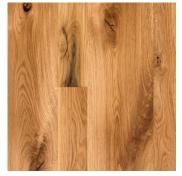

# WHITE OAK

## TRADITIONAL PLANK FLOORING - THE WAY THEY USED TO DO IT

Known for its strength, durability and resistance to wear this floor offers you an inviting array of russet, tawny and golden hues with dense and varying grain patterns. Cut from select and fully mature trees, this slow-growth wood will create beauty and charm in any room of your home.

### DISTINCTIVE ATTRIBUTES

White oak wide plank flooring is popular and stands the test of time, old growth white oak contains sound knots and checking. It is live-sawn to produce a mixture of rift, quartered and live-sawn planks.