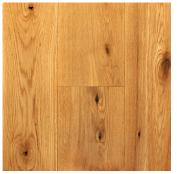

# WHITE OAK

## TRADITIONAL PLANK FLOORING - THE WAY THEY USED TO DO IT

Known for its strength, durability and resistance to wear this floor offers you an inviting array of russet, tawny and golden hues with dense and varying grain patterns. Cut from select and fully mature trees, this slow-growth wood will create beauty and charm in any room of your home.

### DISTINCTIVE ATTRIBUTES

White oak wide plank flooring is popular and stands the test of time, old growth white oak contains sound knots and checking. It is live-sawn to produce a mixture of rift, quartered and live-sawn planks.