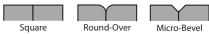

|  |
| PLYWOOD          | 8-ply Baltic Birch                                                                                                                                          |  |
| FINISH OPTIONS   | <ul> <li>unfinished/pre-finished*</li> <li>authentic hand-scrape</li> <li>machine hand-scrap</li> <li>wire brushing</li> <li>end-matching to 10"</li> </ul> |  |

\*Pre-finish options are only available in plank thicknesses of 3/4", 5/8" and 11/16"

NOTE: Each of our flooring products posses unique characteristics and beauty. While our samples provide a close representation of each specie, they are for photo reference only and cannot exactly match the end product.

## EDGE MILLING OPTIONS