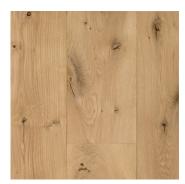

# WHITE OAK

## TRADITIONAL PLANK FLOORING - THE WAY THEY USED TO DO IT

Known for its strength, durability and resistance to wear this floor offers you an inviting array of russet, tawny and golden hues with dense and varying grain patterns. Cut from select and fully mature trees, this slow-growth wood will create beauty and charm in any room of your home.

### DISTINCTIVE ATTRIBUTES

White oak wide plank flooring is popular and stands the test of time, old growth white oak contains sound knots and checking. It is live-sawn to produce a mixture of rift, quartered and live-sawn planks.