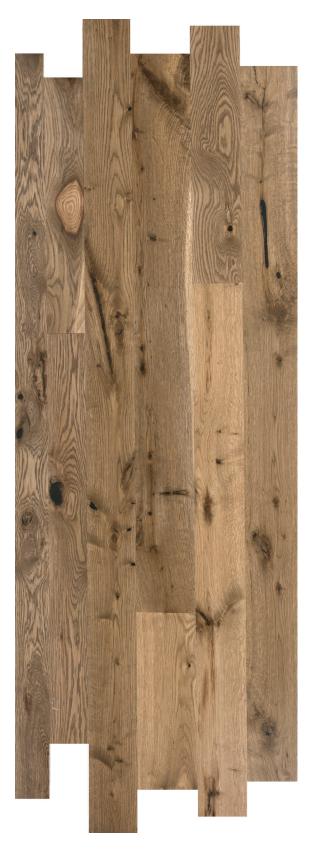

## **PENTHOUSE PLANK**

## ADD A TOUCH OF CITY LIFE TO YOUR SPACE

A mixture of modern brown tones, the Penthouse Plank from the Metro Collection takes any space straight to the top of the line. This ready-to-install wide plank flooring features characteristics worthy of the 21st century, such as sound knots, and natural checking.