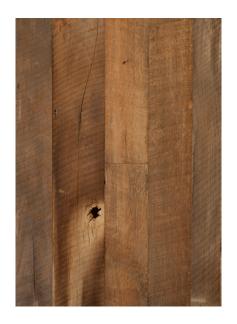

## Interior Brown Antique Barn Siding

100% RECLAIMED - NATURALLY WEATHERED BARN SIDING

Graded and milled to utilize only the interior side of each board, this siding displays the side of the wood that sheltered from the elements.

This gives a more uniform and less scarred texture than its exterior counterpart while maintaining the same rustic authenticity. While primarily pine, some variance in species is to be expected.