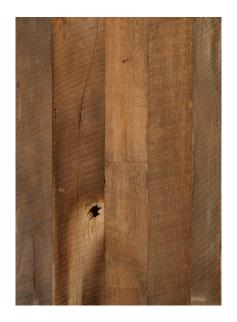

# Interior Brown Antique Barn Siding

## 100% RECLAIMED - NATURALLY WEATHERED BARN SIDING

Graded and milled to utilize only the interior side of each board, this siding displays the side of the wood that sheltered from the elements.

This gives a more uniform and less scarred texture than its exterior counterpart while maintaining the same rustic authenticity. While primarily pine, some variance in species is to be expected.

## AUTHENTIC BARN SIDING FROM OUR NATIONS'S PAST.

Olde Wood's reclaimed barn siding gives a completely unique look to any interior or exterior wall covering. This authentically recycled lumber is virtually maintenance free and has already stood the test of time having survived 100+ years of harsh weathering in the northeastern part of our nation. True beauty earned with age. Each board is individually inspected and graded to ensure durability, preservation and long life.