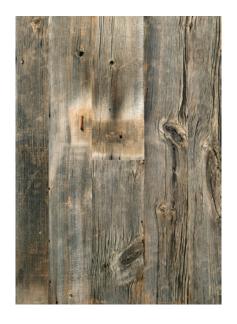

# Faded Grey Antique Barn Siding

100% RECLAIMED - NATURALLY WEATHERED BARN SIDING

Characterized by a beautiful spectrum of naturally faded silvers and greys. Rusty nail holes, deep grain texture, and weathered knots make each unique board a testament to the beauty imparted on exposed wood by the slow hands of time.

### AUTHENTIC BARN SIDING FROM OUR NATIONS'S PAST.

Olde Wood's reclaimed barn siding gives a completely unique look to any interior or exterior wall covering. This authentically recycled lumber is virtually maintenance free and has already stood the test of time having survived 100+ years of harsh weathering in the northeastern part of our nation. Each board is individually inspected and graded to ensure durability, preservation and long life and a variety of finish options assure tasteful pairing with any residential, commercial, or retail project.