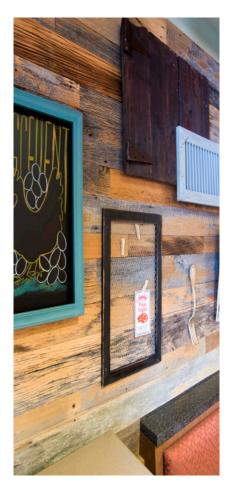

## AUTHENTIC BARN SIDING FROM OUR NATIONS'S PAST.

Olde Wood's reclaimed barn siding gives a completely unique look to any interior or exterior wall covering. This authentically recycled lumber is virtually maintenance free and has already stood the test of time having survived 100+ years of harsh weathering in the northeastern part of our nation. True beauty earned with age. Each board is individually inspected and graded to ensure durability, preservation and long life.

#### SUGGESTED USES:

- Exterior, Residential Siding
- Interior Wall Paneling
- Decorative Accent Walls/Art
- Custom Cabinetry
- Ceiling Paneling
- Rustic Siding for Barns
- Hunting Sheds & Cabins
- Commercial Accent Walls
- Commercial Building Decor