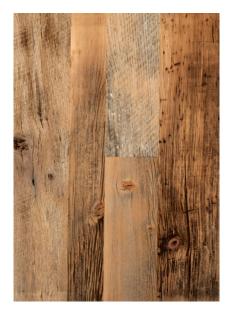

# Face-Planed Exterior Barn Siding

## 100% RECLAIMED – NATURALLY WEATHERED BARN SIDING

Characterized by contrast, parts of each board are planed down to reveal the raw quality of old growth timber underneath the weathering, while parts are left untouched to display the hard-earned antique finish. By simultaneously displaying both the aged and the original state of each board, this contrast celebrates both the beauty created by decades of exposure and the quality of timber it took to last.

#### **BARN SIDING SPECS:**

Hand-selected from weathered barns of the American Northeast, each board is individually inspected and graded to ensure durability, preservation and long life.

| BOARD WIDTHS     | 3"-6" or 4"-8" random widths                                                                                                                     |
|------------------|--------------------------------------------------------------------------------------------------------------------------------------------------|
| BOARD LENGTHS    | 2' to 12' random lengths                                                                                                                         |
| THICKNESS        | 1/2″ to 5/8″                                                                                                                                     |
| AVAILABLE FINISH | hit-skip planed,<br>naturally weathered                                                                                                          |
| STANDARD PREP    | <ul> <li>De-nailed &amp; defected</li> <li>Kiln dried (for interior use)</li> <li>Straight-line cut</li> <li>Planed uniform thickness</li> </ul> |
| MILL OPTIONS     | - Wire Brushed<br>- Tongue & Groove<br>- Shiplapped                                                                                              |