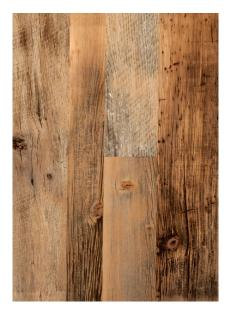

# Face-Planed Exterior Barn Siding

## 100% RECLAIMED – NATURALLY WEATHERED BARN SIDING

Characterized by contrast, parts of each board are planed down to reveal the raw quality of old growth timber underneath the weathering, while parts are left untouched to display the hard-earned antique finish. By simultaneously displaying both the aged and the original state of each board, this contrast celebrates both the beauty created by decades of exposure and the quality of timber it took to last.

## AUTHENTIC BARN SIDING FROM OUR NATIONS'S PAST.

Olde Wood's reclaimed barn siding gives a completely unique look to any interior or exterior wall covering. This authentically recycled lumber is virtually maintenance free and has already stood the test of time having survived 100+ years of harsh weathering in the northeastern part of our nation. True beauty earned with age. Each board is individually inspected and graded to ensure durability, preservation and long life.