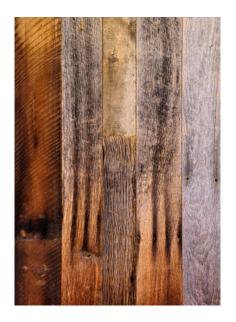

#### 100% RECLAIMED - NATURALLY WEATHERED BARN SIDING

Our All-Oak barn siding is our premium line of reclaimed barn siding and is individually inspected and graded to ensure durability, preservation and long life. This authentically recycled lumber is virtually maintenance free and has already stood the test of time having survived 100+ years of harsh weathering in the northeastern part of our nation. True beauty earned with age.

#### AUTHENTIC BARN SIDING FROM OUR NATIONS'S PAST.

This siding displays a spectrum of naturally faded shades of grey and brown. Rusty nail holes, deep grain texture, and weathered knots make each unique board a testament to the beauty imparted on exposed wood by the slow hands of time.