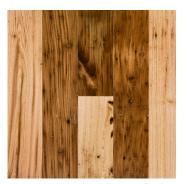

One of the rarest of the reclaimed hardwoods, our Antique Wormy Chestnut hardwood flooring – prominently marked with insect-bored wormholes – derives from roof rafters, floor joists and granary boards in old barns, houses and factories. Choosing this commercially extinct Chestnut wide plank flooring for your home will add a touch of elegance and a priceless piece of the American past.

#### **DISTINCTIVE ATTRIBUTES**

Along with the distinguishing wormholes in this commercially extinct wood, Antique Wormy Chestnut features some original saw marks, nail holes, sound cracks and checking. These delicately dappled planks range in color from lustrous tan to dark chocolate with an open, tight grain texture.