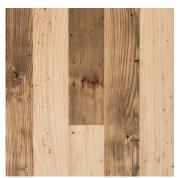

One of the rarest of the reclaimed hardwoods, our Antique Wormy Chestnut hardwood flooring – prominently marked with insect-bored wormholes – derives from roof rafters, floor joists and granary boards in old barns, houses and factories. Choosing this commercially extinct Chestnut wide plank flooring for your home will add a touch of elegance and a priceless piece of the American past.

#### **DISTINCTIVE ATTRIBUTES**

Along with the distinguishing wormholes in this commercially extinct wood, Antique Wormy Chestnut features some original saw marks, nail holes, sound cracks and checking. These delicately dappled planks range in color from lustrous tan to dark chocolate with an open, tight grain texture.