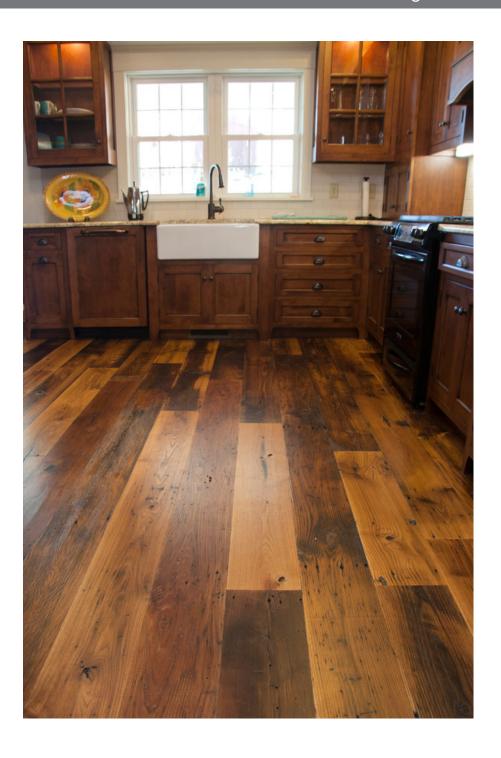

One of the rarest of the reclaimed hardwoods, our Antique Wormy Chestnut hardwood flooring – prominently marked with insect-bored wormholes – derives from roof rafters, floor joists and granary boards in old barns, houses and factories. Choosing this commercially extinct Chestnut wide plank flooring for your home will add a touch of elegance and a priceless piece of the American past.

#### **DISTINCTIVE ATTRIBUTES**

Along with the distinguishing wormholes in this commercially extinct wood, Antique Wormy Chestnut features some original saw marks, nail holes, sound cracks and checking. These delicately dappled planks range in color from lustrous tan to dark chocolate with an open, tight grain texture.