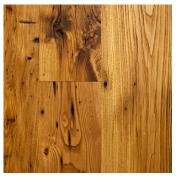

One of the rarest of the reclaimed hardwoods, our Antique Wormy Chestnut hardwood flooring – prominently marked with insect-bored wormholes – derives from roof rafters, floor joists and granary boards in old barns, houses and factories. Choosing this commercially extinct Chestnut wide plank flooring for your home will add a touch of elegance and a priceless piece of the American past.

#### **DISTINCTIVE ATTRIBUTES**

Along with the distinguishing wormholes in this commercially extinct wood, Antique Wormy Chestnut features some original saw marks, nail holes, sound cracks and checking. These delicately dappled planks range in color from lustrous tan to dark chocolate with an open, tight grain texture.