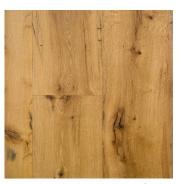

# **Antique RESAWN OAK**

#### **DISTINCTIVE ATTRIBUTES**

Our antique resawn oak hardwood wide plank flooring features a moderate, authentic mix of sound checking, sound cracks, knots and insect holes/tracks, together with same strength, durability and wear-resistance as our other reclaimed oak options.