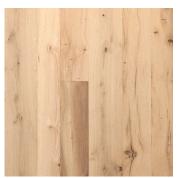

# **Antique RESAWN OAK**

#### **DISTINCTIVE ATTRIBUTES**

Our antique resawn oak hardwood wide plank flooring features a moderate, authentic mix of sound checking, sound cracks, knots and insect holes/tracks, together with same strength, durability and wear-resistance as our other reclaimed oak options.