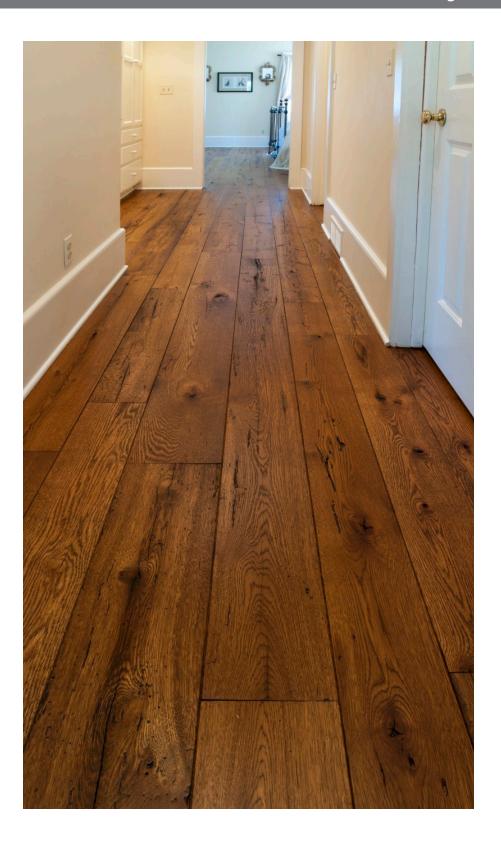

# **Antique RESAWN OAK**

### **RECLAIMED FLOORING** – VIRGIN TIMBER FROM AGED STRUCTURES

The strength, durability, and availability of the massive oak trees that populated the early American forests made it the go-to timber for barn and granary construction. The mighty Oak is as much a part of Americana as the barn itself. These planks are resawn from authentic reclaimed Red and White Oak barn beams, resulting in cleaner, more uniform planks than that usual reclaimed oak floor.

#### **DISTINCTIVE ATTRIBUTES**

Our antique resawn oak hardwood wide plank flooring features a moderate, authentic mix of sound checking, sound cracks, knots and insect holes/tracks, together with same strength, durability and wear-resistance as our other reclaimed oak options.

## **ANTIQUE RESAWN OAK –** Reclaimed Wide Plank Flooring