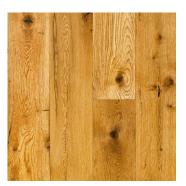

# **Antique RESAWN OAK**

#### **DISTINCTIVE ATTRIBUTES**

Our antique resawn oak hardwood wide plank flooring features a moderate, authentic mix of sound checking, sound cracks, knots and insect holes/tracks, together with same strength, durability and wear-resistance as our other reclaimed oak options.