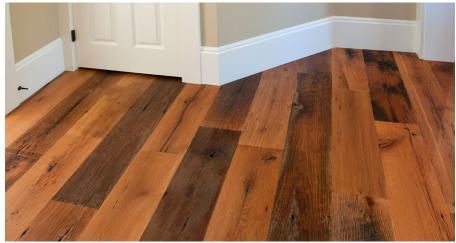

# **Antique OAK**

### **RECLAIMED FLOORING** – TIMBER FROM AGED STRUCTURES

The strength, durability, and availability of the massive Oak trees that populated the early American forests made it the go-to timber for barn and granary construction. The mighty Oak is as much a part of Americana as the barn itself.

Meticulously curated from the reclaimed joists, rafters, granary boards, siding and floor-boards of old barns and other historic wooden structures, reclaimed Antique Oak flooring presents the most complete reclaimed Oak experience by showcasing the many patinas and colorations the fabled timber developed in its various structural uses.

#### **DISTINCTIVE ATTRIBUTES**

A combination of White and Red Oak, Antique Oak flooring is characterized by minimal original saw marks, nail holes, sound cracks, checking, wormholes. It presents a variety of rustic colorations and surfaces, with varying grain patterns and tight knot structure.