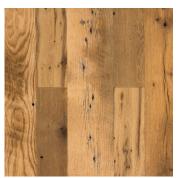

# **Antique OAK**

#### **DISTINCTIVE ATTRIBUTES**

A combination of White and Red Oak, Antique Oak flooring is characterized by minimal original saw marks, nail holes, sound cracks, checking, wormholes. It presents a variety of rustic colorations and surfaces, with varying grain patterns and tight knot structure.