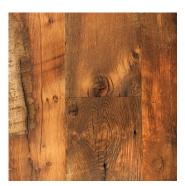

# **Antique OAK**

Meticulously curated from the reclaimed joists, rafters, granary boards, siding and floor-boards of old barns and other historic wooden structures, reclaimed Antique Oak flooring presents the most complete reclaimed Oak experience by showcasing the many patinas and colorations the fabled timber developed in its various structural uses.

#### **DISTINCTIVE ATTRIBUTES**

A combination of White and Red Oak, Antique Oak flooring is characterized by minimal original saw marks, nail holes, sound cracks, checking, wormholes. It presents a variety of rustic colorations and surfaces, with varying grain patterns and tight knot structure.