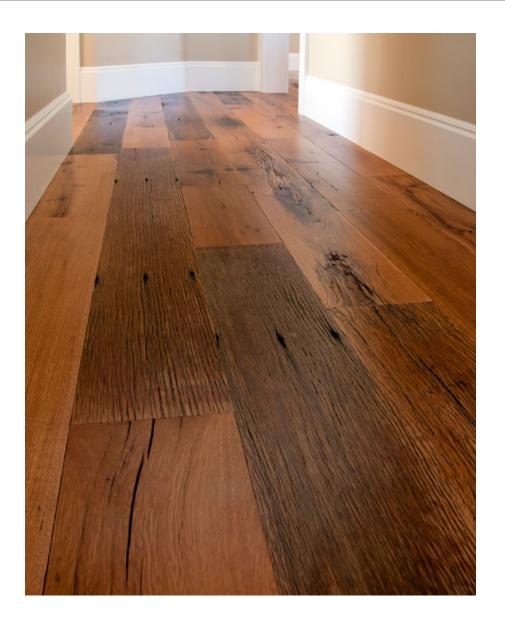

# **Antique OAK**

Meticulously curated from the reclaimed joists, rafters, granary boards, siding and floor-boards of old barns and other historic wooden structures, reclaimed Antique Oak flooring presents the most complete reclaimed Oak experience by showcasing the many patinas and colorations the fabled timber developed in its various structural uses.

#### **DISTINCTIVE ATTRIBUTES**

A combination of White and Red Oak, Antique Oak flooring is characterized by minimal original saw marks, nail holes, sound cracks, checking, wormholes. It presents a variety of rustic colorations and surfaces, with varying grain patterns and tight knot structure.

## ANTIQUE OAK - Reclaimed Wide Plank Flooring