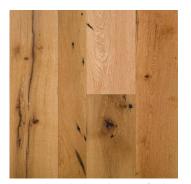

# **Antique OAK**

#### **DISTINCTIVE ATTRIBUTES**

A combination of White and Red Oak, Antique Oak flooring is characterized by minimal original saw marks, nail holes, sound cracks, checking, wormholes. It presents a variety of rustic colorations and surfaces, with varying grain patterns and tight knot structure.