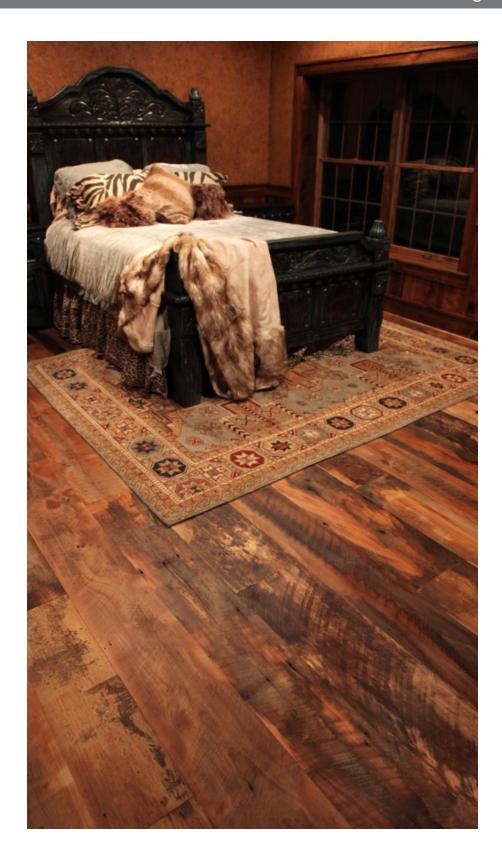

### **RECLAIMED FLOORING** – TIMBER FROM AGED STRUCTURES

Harvested from century-old barns and wooden industrial structures, this floor transforms a room into a living history lesson filled with character marks earned from years of faithful use. With a rich mixture of reclaimed hardwoods, saw marks, natural checking, color and texture, this floor is unmatched in its ability to attract attention. The perfect solution for a truly unique floor, wall or ceiling treatment.

#### **DISTINCTIVE ATTRIBUTES**

Our Antique Historic Plank flooring boards will feature a blend of band/circular saw marks with a rich mixture of grain and varied light/dark colors. As with all reclaimed hardwood flooring, expect a pronounced appearance of sound knots, cracks, saw kerfs, insect marks and nail holes.

## ANTIQUE HISTORIC PLANK - Reclaimed Wide Plank Flooring