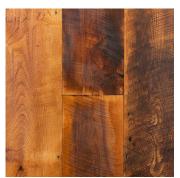

# **Antique HISTORIC PLANK**

### **RECLAIMED FLOORING** – TIMBER FROM AGED STRUCTURES

Harvested from century-old barns and wooden industrial structures, this floor transforms a room into a living history lesson filled with character marks earned from years of faithful use. With a rich mixture of reclaimed hardwoods, saw marks, natural checking, color and texture, this floor is unmatched in its ability to attract attention. The perfect solution for a truly unique floor, wall or ceiling treatment.

#### **DISTINCTIVE ATTRIBUTES**

Our Antique Historic Plank flooring boards will feature a blend of band/circular saw marks with a rich mixture of grain and varied light/dark colors. As with all reclaimed hardwood flooring, expect a pronounced appearance of sound knots, cracks, saw kerfs, insect marks and nail holes.