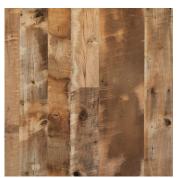

# **Antique HISTORIC PLANK**

### **RECLAIMED FLOORING** – TIMBER FROM AGED STRUCTURES

Harvested from century-old barns and wooden industrial structures, this floor transforms a room into a living history lesson filled with character marks earned from years of faithful use. With a rich mixture of reclaimed hardwoods, saw marks, natural checking, color and texture, this floor is unmatched in its ability to attract attention. The perfect solution for a truly unique floor, wall or ceiling treatment.

#### **DISTINCTIVE ATTRIBUTES**

Our Antique Historic Plank flooring boards will feature a blend of band/circular saw marks with a rich mixture of grain and varied light/dark colors. As with all reclaimed hardwood flooring, expect a pronounced appearance of sound knots, cracks, saw kerfs, insect marks and nail holes.