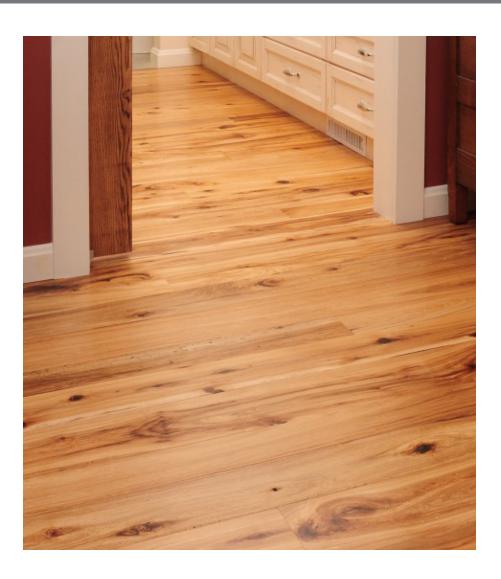

### **RECLAIMED FLOORING** – VIRGIN TIMBER FROM AGED STRUCTURES

Contrasting light and dark wood tones juxtaposed with bold, flowing grain patterns give reclaimed hickory a strikingly modern look and a casual, comfortable appeal. With unmatched strength and hardness, hickory is the perfect choice for an airy, contemporary space where kids and pets like to play.

Our 100-percent hickory reclaimed hardwood flooring and timbers come from American East and Midwest barn beams and joists. Each hand-selected Hickory wide plank flooring possesses unique features and colors that can only be found in slow-growth wood that is naturally aged.

#### **DISTINCTIVE ATTRIBUTES**

Our Hickory hardwood flooring features wide variations in color, from nearly white to dark brown, and a delicate balance of sound cracks, checking, wormholes and knots. It is the strongest commercial wood available.