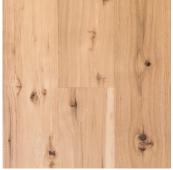

### **RECLAIMED FLOORING** – VIRGIN TIMBER FROM AGED STRUCTURES

Contrasting light and dark wood tones juxtaposed with bold, flowing grain patterns give reclaimed hickory a strikingly modern look and a casual, comfortable appeal. With unmatched strength and hardness, hickory is the perfect choice for an airy, contemporary space where kids and pets like to play.

Our 100-percent hickory reclaimed hardwood flooring and timbers come from American East and Midwest barn beams and joists. Each hand-selected Hickory wide plank flooring possesses unique features and colors that can only be found in slow-growth wood that is naturally aged.

#### **DISTINCTIVE ATTRIBUTES**

Our Hickory hardwood flooring features wide variations in color, from nearly white to dark brown, and a delicate balance of sound cracks, checking, wormholes and knots. It is the strongest commercial wood available.