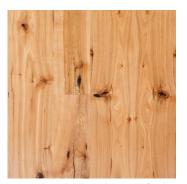

### **RECLAIMED FLOORING** – VIRGIN TIMBER FROM AGED STRUCTURES

Contrasting light and dark wood tones juxtaposed with bold, flowing grain patterns give reclaimed hickory a strikingly modern look and a casual, comfortable appeal. With unmatched strength and hardness, hickory is the perfect choice for an airy, contemporary space where kids and pets like to play.

Our 100-percent hickory reclaimed hardwood flooring and timbers come from American East and Midwest barn beams and joists. Each hand-selected Hickory wide plank flooring possesses unique features and colors that can only be found in slow-growth wood that is naturally aged.

#### **DISTINCTIVE ATTRIBUTES**

Our Hickory hardwood flooring features wide variations in color, from nearly white to dark brown, and a delicate balance of sound cracks, checking, wormholes and knots. It is the strongest commercial wood available.