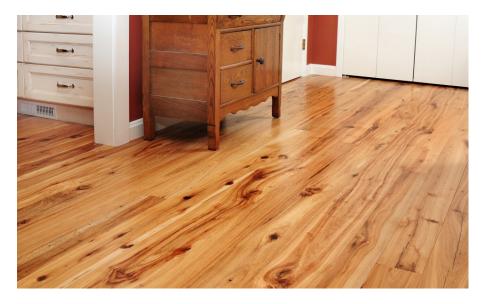

### **RECLAIMED FLOORING** – VIRGIN TIMBER FROM AGED STRUCTURES

Contrasting light and dark wood tones juxtaposed with bold, flowing grain patterns give reclaimed hickory a strikingly modern look and a casual, comfortable appeal. With unmatched strength and hardness, hickory is the perfect choice for an airy, contemporary space where kids and pets like to play.

Our 100-percent hickory reclaimed hardwood flooring and timbers come from American East and Midwest barn beams and joists. Each hand-selected Hickory wide plank flooring possesses unique features and colors that can only be found in slow-growth wood that is naturally aged.

#### **DISTINCTIVE ATTRIBUTES**

Our Hickory hardwood flooring features wide variations in color, from nearly white to dark brown, and a delicate balance of sound cracks, checking, wormholes and knots. It is the strongest commercial wood available.