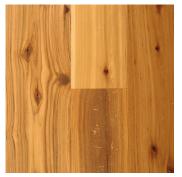

# **Antique HICKORY**

# **RECLAIMED FLOORING** – TIMBER FROM AGED STRUCTURES

Contrasting light and dark wood tones juxtaposed with bold, flowing grain patterns give reclaimed Antique Hickory a strikingly modern look and a casual, comfortable appeal. Hickory is unmatched in its strength and hardness, and the perfect choice for an airy, contemporary space where kids and pets like to play.

Our Antique Hickory reclaimed hardwood flooring and timbers come from American East and Midwest barn beams and joists. Each hand-selected Hickory wide plank flooring possesses unique features and colors that can only be found in wood that is naturally aged.

## DISTINCTIVE ATTRIBUTES

Antique Hickory hardwood flooring features wide variations in color, from nearly white to dark brown, and a delicate balance of sound cracks, checking, wormholes and knots. It is the strongest commercial wood available.