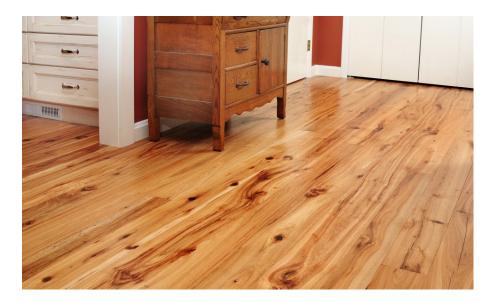

# **Antique HICKORY**

# **RECLAIMED FLOORING** – TIMBER FROM AGED STRUCTURES

Contrasting light and dark wood tones juxtaposed with bold, flowing grain patterns give reclaimed Antique Hickory a strikingly modern look and a casual, comfortable appeal. Hickory is unmatched in its strength and hardness, and the perfect choice for an airy, contemporary space where kids and pets like to play.

## DISTINCTIVE ATTRIBUTES

Antique Hickory hardwood flooring features wide variations in color, from nearly white to dark brown, and a delicate balance of sound cracks, checking, wormholes and knots. It is the strongest commercial wood available.