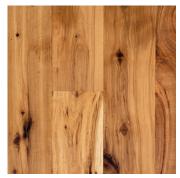

# **Antique HICKORY**

# **RECLAIMED FLOORING** – TIMBER FROM AGED STRUCTURES

Contrasting light and dark wood tones juxtaposed with bold, flowing grain patterns give reclaimed Antique Hickory a strikingly modern look and a casual, comfortable appeal. Hickory is unmatched in its strength and hardness, and the perfect choice for an airy, contemporary space where kids and pets like to play.

Our Antique Hickory reclaimed hardwood flooring and timbers come from American East and Midwest barn beams and joists. Each hand-selected Hickory wide plank flooring possesses unique features and colors that can only be found in wood that is naturally aged.

## DISTINCTIVE ATTRIBUTES

Antique Hickory hardwood flooring features wide variations in color, from nearly white to dark brown, and a delicate balance of sound cracks, checking, wormholes and knots. It is the strongest commercial wood available.