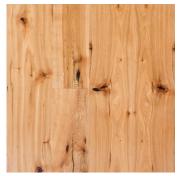

# **Antique HICKORY**

# **RECLAIMED FLOORING** – TIMBER FROM AGED STRUCTURES

Contrasting light and dark wood tones juxtaposed with bold, flowing grain patterns give reclaimed Antique Hickory a strikingly modern look and a casual, comfortable appeal. Hickory is unmatched in its strength and hardness, and the perfect choice for an airy, contemporary space where kids and pets like to play.

Our Antique Hickory reclaimed hardwood flooring and timbers come from American East and Midwest barn beams and joists. Each hand-selected Hickory wide plank flooring possesses unique features and colors that can only be found in wood that is naturally aged.

## DISTINCTIVE ATTRIBUTES

Antique Hickory hardwood flooring features wide variations in color, from nearly white to dark brown, and a delicate balance of sound cracks, checking, wormholes and knots. It is the strongest commercial wood available.