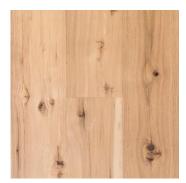

# **Antique HICKORY**

# **RECLAIMED FLOORING** – TIMBER FROM AGED STRUCTURES

Contrasting light and dark wood tones juxtaposed with bold, flowing grain patterns give reclaimed Antique Hickory a strikingly modern look and a casual, comfortable appeal. Hickory is unmatched in its strength and hardness, and the perfect choice for an airy, contemporary space where kids and pets like to play.

## DISTINCTIVE ATTRIBUTES

Antique Hickory hardwood flooring features wide variations in color, from nearly white to dark brown, and a delicate balance of sound cracks, checking, wormholes and knots. It is the strongest commercial wood available.