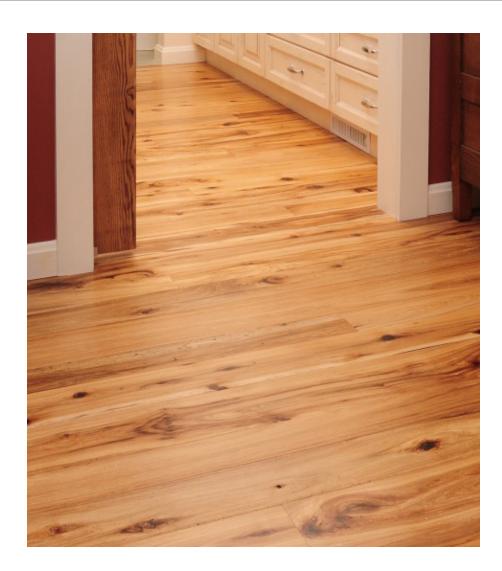

# **Antique HICKORY**

# **RECLAIMED FLOORING** – TIMBER FROM AGED STRUCTURES

Contrasting light and dark wood tones juxtaposed with bold, flowing grain patterns give reclaimed Antique Hickory a strikingly modern look and a casual, comfortable appeal. Hickory is unmatched in its strength and hardness, and the perfect choice for an airy, contemporary space where kids and pets like to play.

Our Antique Hickory reclaimed hardwood flooring and timbers come from American East and Midwest barn beams and joists. Each hand-selected Hickory wide plank flooring possesses unique features and colors that can only be found in wood that is naturally aged.

## DISTINCTIVE ATTRIBUTES

Antique Hickory hardwood flooring features wide variations in color, from nearly white to dark brown, and a delicate balance of sound cracks, checking, wormholes and knots. It is the strongest commercial wood available.