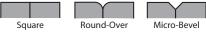

|
| PLANK<br>THICKNESS                                                                                     | 1/2", 3/8"                                                                                                        |
| FINISH OPTIONS                                                                                         | <ul> <li>unfinished</li> <li>authentic hand-scrape</li> <li>machine hand-scrape</li> <li>wire brushing</li> </ul> |

NOTE: Each of our flooring products posses unique characteristics and beauty. While our samples provide a close representation of each specie, they are for photo reference only and cannot exactly match the end product.

## **EDGE MILLING OPTIONS**







ANTIQUE FACTORY PLANK - DIRTY TOP - Reclaimed