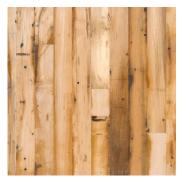

## Antique FACTORY PLANK (DIRTY TOP)

**RECLAIMED FLOORING** – TIMBER FROM AGED STRUCTURES

As the nation expanded at the turn of the last century, thousands of factories and warehouses were built. It's from these examples of early Americana that Olde Wood Limited reclaimed the hardwood plants for its new product line. These planks, mostly maple, reflect the generations of workers who walked upon them. Each board retains a nostaglic blend of original wear marks and a warm patina that reflects and honors this history. Antique Factory Plank flooring proudly displays America's heritage of hard work and integrity and adds a historic element that can be treasured in newer commercial spaces.

## DISTINCTIVE ATTRIBUTES

Our Antique Factory Plank flooring retains much of its natural character from many years of use while retaining its original strength and showcasing a new type of beauty. Nail holes, finish residue, scuffs and natural discoloration mix together with wild grain patterns to create a unique flooring choice perfect for high traffic or commercial spaces.